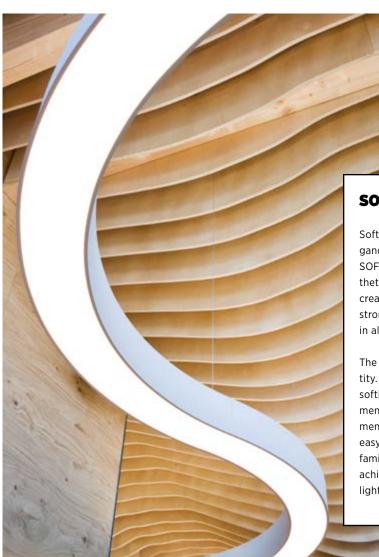

### **SOFT EDGE DESIGN**

Soft curves and clearly defined edges, timeless elegance and strong character – PROLICHT's distinctive SOFT-EDGE DESIGN leads formal contrasts to aesthetic harmony. SOFT-EDGE DESIGN offers enormous creative freedom: the contrast between soft lines and strong contours allows you to make a bold statement in almost any architectural space.

The stylish SOFT-EDGE DESIGN gives it a unique identity. The corners of these precisely drawn forms are softly rounded, while the angularity of the light elements themselves is accentuated – a striking commitment to clear design that is easily recognisable. The easy recognition factor across a number of lighting families makes it possible to design rooms that achieve a homogenous effect from flat ground level lighting to precisely positioned individual lamps.