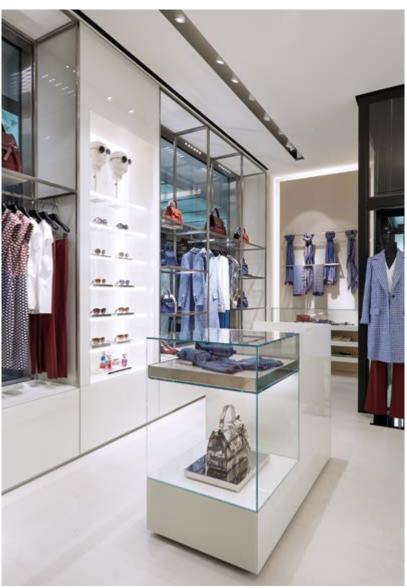

### HIGH FASHION IN A LIVING ROOM AMBIENCE

ESCADA stands for modern elegance, glamour and sensual femininity. The new design concept provides the perfect framework for this: the 230m2 shop in Düsseldorf's Königsallee is reminiscent of a stylish, private sitting room with a lounge feeling – intimate and yet inviting.

When developing its lighting plan, the Henn-PlanungsWerkstatt in Bruchsal incorporated lighting systems from Tyrolean premium manufacturer PROLICHT: the individually configurable high-tech luminaires from PROLICHT contribute to the interior design concept with an outstanding lighting effect, without visually intruding on the foreground.

# SHOPPING IN STYLE

The two-storey retail space is divided into various sections, such as ready-to-wear, accessories or evening wear. Each of the interconnected rooms has an unmistakeable decor style, in which antiques are combined with contemporary pieces. Selected works of art and carefully staged details such as glass chandeliers, mirrors or a marble fireplace draw the gaze. The peaceful, neutral palette of cream, beige and warm white forms the perfect background for the exclusive colours and prints of the Escada collection.