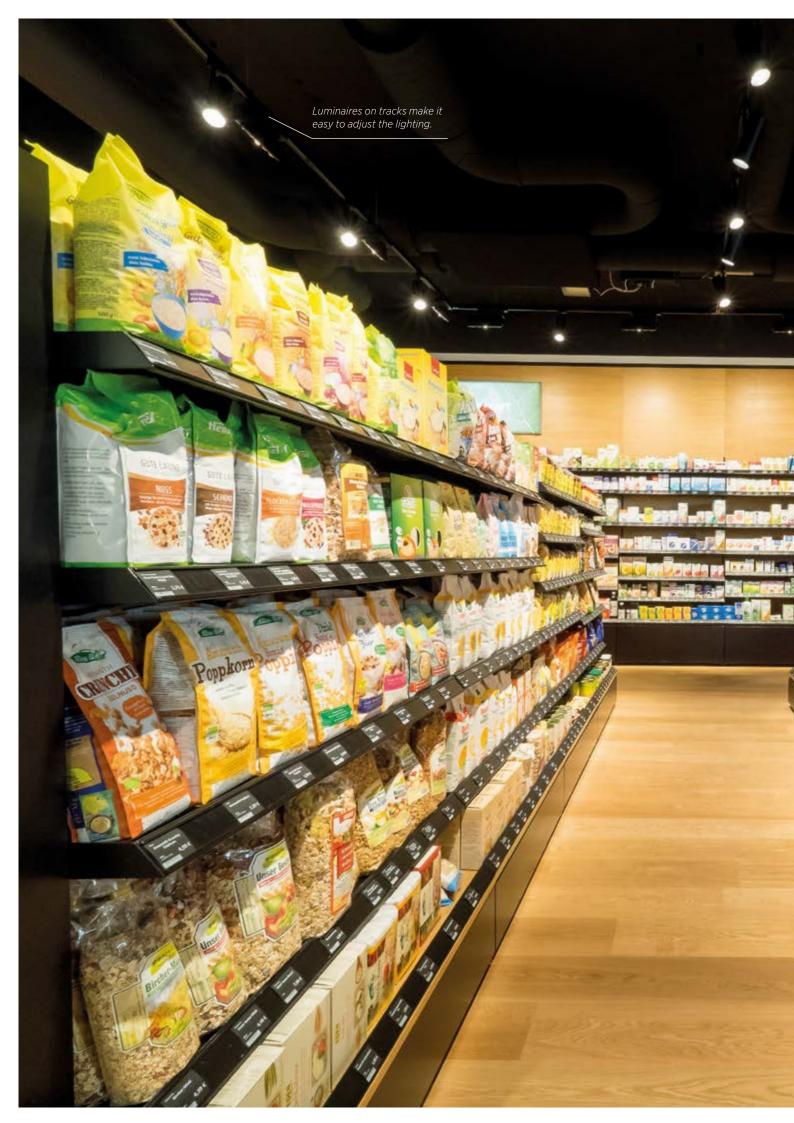

# DIFFERENTIATED PRESENTATION

The lighting design provides a consistent continuation of the illumination concept and solves an apparent contradiction: despite the high density of goods and different groups of products in a small space, a calm and attractive impression is created. The materials and colour tones used are consistently matched with the lighting. This makes it possible to create different lighting environments surrounded by balanced background illumination, in which feature lights, underlighting and narrow beam spots achieve differentiated and accented lighting.

The product range goes from natural groceries, allergy-free offerings, high quality natural cosmetics to natural medicine. The items are primarily presented at the vertical plane in wall shelves and free standing shelving. Because of the high density of products a homogenous and extensive illumination is needed. As counterpart to the general lighting, a strong accent lighting of the special areas and highlights is used.

# ARCHITECTURE AND ILLUMINATION

The new shopping atmoshere at VITALIA is characterised by high visual comfort. Absolute glare-limitation, consistent high colour rendering, particularly well-balanced illumination and a strong presentation of highlights and a strong focus on the products determine the concept.