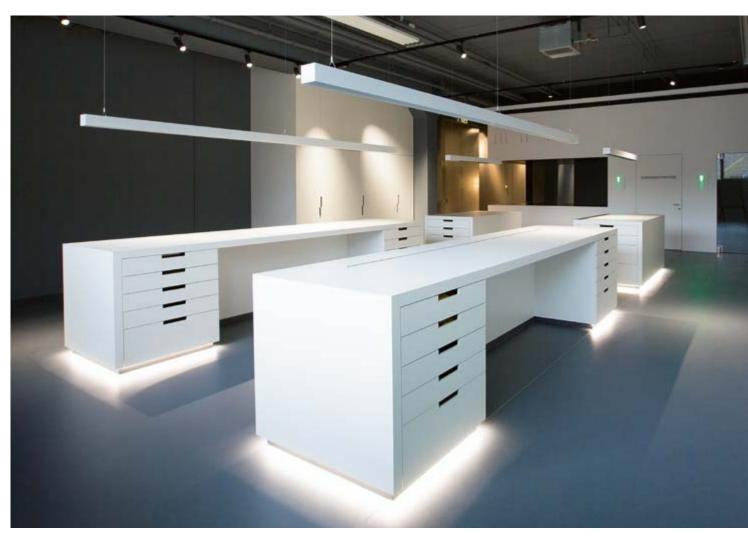

A calm lighting concept provides a high level of uniform illumination with minimal shadows. A special focus on products and zoning is mostly avoided. It contributes to the interior design concept with an outstanding lighting effect and high flexibility, without visually intruding on the foreground.

ESCADA | Page 6

A balanced lighting scheme offers the ideal illumination. Absolute nonglare, consistent high colour rendering, particularly well-balanced illumination and a strong presentation of highlights determine the concept. A mix of Wallwasher and Super Spots creates a mainly shadowfree illumination with focus on the presentation of products.