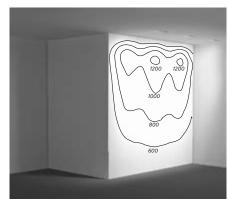

ESCADA | Page 6

A balanced lighting scheme offers the ideal illumination. Absolute nonglare, consistent high colour rendering, particularly well-balanced illumination and a strong presentation of highlights determine the concept. A mix of Wallwasher and Super Spots creates a mainly shadowfree illumination with focus on the presentation of products.