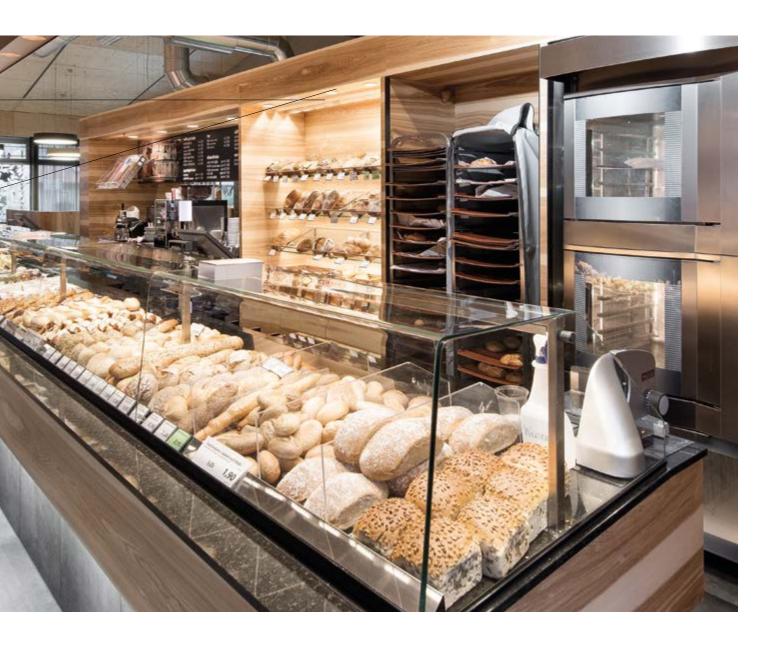

PROLICHT CUSTOMISATION

Distinct areas can be created using different light temperatures. (e.g. Dining Area 2700 K, Sales Counter

3000 K)

Above the counter spotlights (INVADER mounted in IDAHO 100 profile, OIKO) provide clean lighting for baked goods, using special gold LEDs to make them look as crisp and appetising as they taste.

#### PROLICHT VOB

For the OIKO COMFORT, PROLICHT offers a Visual Optimisation Baffle. It sits as a ring in front of the reflector, improves glare control and gives the spot a different look and feel.

The Invader spots around the central console are fitted with typical Korona cones – coloured cone inserts that set the spotlight well back and thus possess excellent anti-glare properties.

Pastries are illuminated by this delightfully warm light with a heavy golden tone.

CRI / R9 SPECIAL LED GOLD +