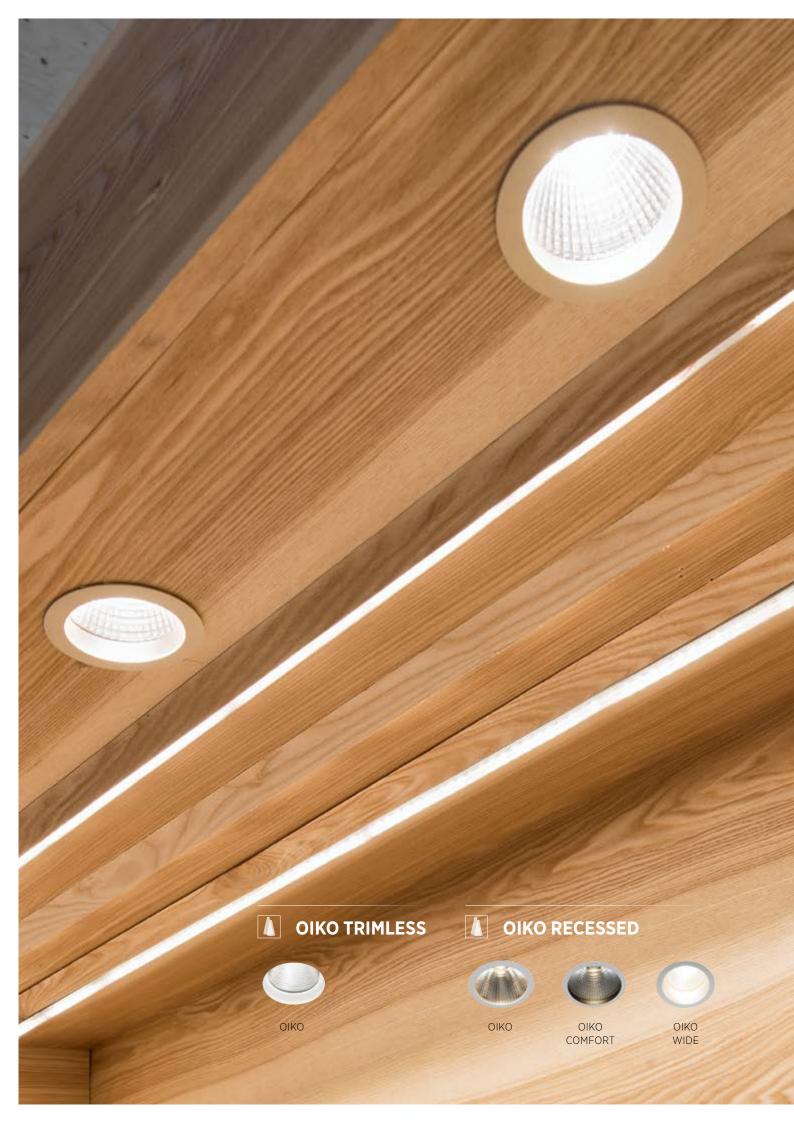

# **FOCUS OF ATTENTION**

# **OIKO**

#### TRIMLESS | RECESSED

LED with 2700, 3000, 4000 K; CRI >90 | A++ - A

SPECIAL LED

VISUAL OPTIMISATION BAFFLE

NATURAL DIMM

25 PROLICHT COLOURS

Visit our website for further information and technical details on the OIKO family.

WWW.PROLICHT.AT