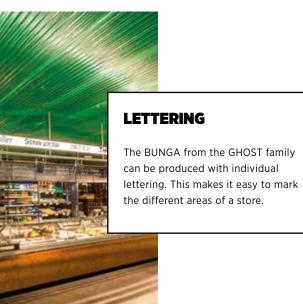

### **ENGRAVING**

Several luminaires from the PRO-LICHT range can be personalised with engravings. Text, logos or brands – anything can be engraved continuously over the entire length of the luminaire with a maximum height of 50 mm. The engraving can even be highlighted with colour if required, to create a real eye-catcher.