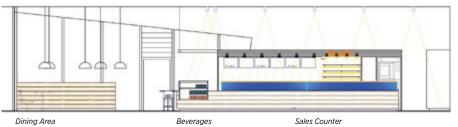

PROLICHT CUSTOMISATION

Distinct areas can be created using different light temperatures. (e.g. Dining Area 2700 K, Sales Counter

3000 K)

Above the counter spotlights (INVADER mounted in IDAHO 100 profile, OIKO) provide clean lighting for baked goods, using special gold LEDs to make them look as crisp and appetising as they taste.

## **SPECIAL LED GOLD+**

Modern LEDs offer unique possibilities to stage your products. The LEDs' high monochromatic colour fidelity allows for the creation of lighting for very special purposes.

PROLICHT offers special LEDs for every lighting requirement. Be it Gold+, Fresh Meat, Meat+, Art or Fashion - with SPECIAL LEDs and PROLICHT's intelligent reflector technology luminaires can be perfectly optimised to meet the needs for different areas of application.

Pastries are illuminated by this delightfully warm light with a heavy golden tone.

CRI / R9 SPECIAL LED GOLD +