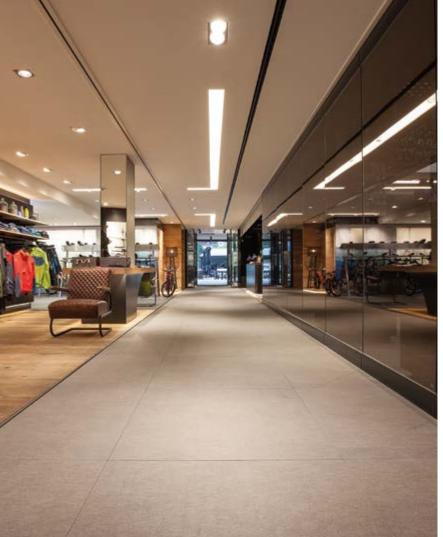

# INDUSTRIAL DESIGN MEETS ALPINE CHIC

Can a ski hire shop simultaneously be a hotspot for fashion, cafés, museums and lifestyle? Yes it can!

The evidence is a new Strolz ski and sports shop, open since December 2015 in the refurbished Ambrosius Passage in Lech am Arlberg. The traditional Austrian company has brought together a number of national specialists for the task, including Kitzmüller architects, the lighting designer SHOUP and luminaire manufacturer PROLICHT.

Their creative spirit has drawn equally from their inner connection to the raw mountain landscape, a curiosity towards technical innovations and the desire for urban modernity. The result is a success, a convincing combination of setting and hire shop, industrial design and alpine chic.

### PATH THROUGH THE ROOM

The internal spaces within the building are made full use of. They blend into a concept where functional areas, such as ski hire and ski storage, combine seamlessly into a classy shop interior which, as the entrance to a nightclub, provides free marketing for Strolz in the evening. In addition to ski hire, the two storeys also house hardware, sports clothing, fashion and lifestyle accessories. The retail areas are complemented by an integral "Baristro" café and a museum of ski boots, which illustrates the origins and traditions of the Strolz family business.