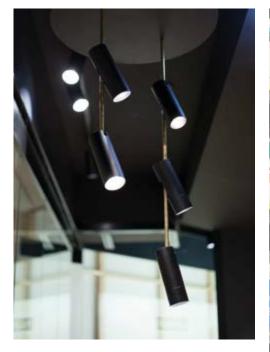

## HIGH IMPACT

The heart of the lighting design is the dramatic staging of the goods with almost invisible lighting technology, to allow the interior design to work its charms uninterrupted. "The new IMAGINE system from PROLICHT was very helpful here," says lighting planner Johannes Henn.

The high performance, delicate spotlight heads are extremely slimline and integrate individually into the 2LOOK4LIGHT channel system with a simple twist lock. The whole system is imperceptibly housed in the lighting channel. The five-way adjustable articulated arm makes it possible to adjust the rotation, angle and height of the spots. This means that the LED spots can be set up precisely and with accurately determined beam angles - from wide floods to the 10° narrow beam SUPER SPOT. This allows the individual lighting areas within the shop to be planned and implemented with precision.

Furthermore, the trimless, wide-beam INVADER downlights provide illumination for individual objects such as chairs or tables, and displays of goods positioned centrally in the room. The sleek, trimless 4DI and CAVE spots, integrated flush into the ceiling, have recessed light sources to boost the illumination in the depths of the room. "The spots are very unobtrusive and barely noticeable as luminaires, so they're not in competition with other objects such as the goods on display or feature lighting," explains Henn.