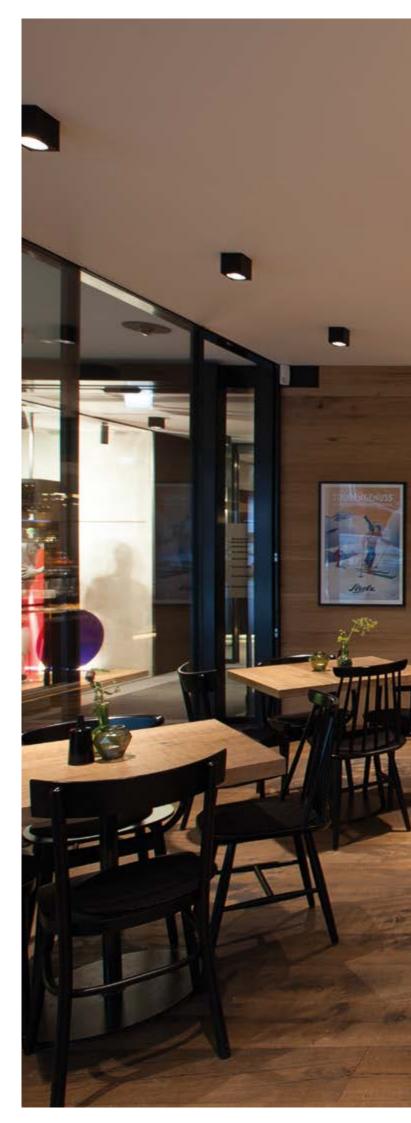

### PATH THROUGH THE ROOM

The internal spaces within the building are made full use of. They blend into a concept where functional areas, such as ski hire and ski storage, combine seamlessly into a classy shop interior which, as the entrance to a nightclub, provides free marketing for Strolz in the evening. In addition to ski hire, the two storeys also house hardware, sports clothing, fashion and lifestyle accessories. The retail areas are complemented by an integral "Baristro" café and a museum of ski boots, which illustrates the origins and traditions of the Strolz family business.

The fundamental design element that creates the atmosphere of this new shop is light. Jürgen Kitzmüller of Kitzmüller architects, the firm appointed by Strolz, explains his design, "It's about using the light to draw guests in and guide them through the room." He gives the traditional Strolz fashion houses a timeless ambience: "The presentation of merchandise and the lighting essentially correspond to the head office philosophy, but with a touch of modern design." Construction materials such as exposed concrete, black plate and aluminium contrast with natural materials such as clay plaster, oak and leather. All sub-areas, such as ski hire and storage, enjoy a sophisticated design and top quality fittings. However, it is the lighting design that completes the atmosphere and gives the different functions of the shop an unmistakeable, exquisite look. "Light works with the material, and the material works with light," says Kitzmüller.

# A TRAILBLAZING CHANNEL SYSTEM

The main requirements Strolz placed on the lighting were high aesthetic standards and clean ceiling solutions. Consequently, primarily trimless integrated systems were used. In PROLICHT, Unger brought an experienced retail specialist on board. This premium manufacturer of exclusive lighting concepts is not only proud of its Tyrolean heritage, but also offers a clear design, sophisticated lighting technology and unique lighting effects alongside openness, modernity and skill. Especially for this shop, PROLICHT developed a channel system in its high-tech manufacturing facility as one of several bespoke special solutions. The lighting manufacturer is an innovative designer and produces architectural lighting for each project, perfectly tailored to the room and lighting design, offering the greatest possible design freedom through its individual configurability.

The channel is such a flexible and individually configurable product, that the IMAGINE channel system from PROLICHT has now successfully entered series production.

All the channels provide indirect lighting, producing a pleasant general lighting effect throughout the rooms. Individual integrated spotlights can be positioned flexibly to provide accent lighting. They are inset and are therefore barely visible, even in a range of positions. Installation rails on both sides and screw fasteners make installing the spotlights a breeze. Each spot has its own driver, uses a simple plug connection and can be positioned individually. The three-way adjustable articulated arm with MAP system (Multi Axis Positioning System) makes it possible to adjust the rotation, angle and height of the spots.