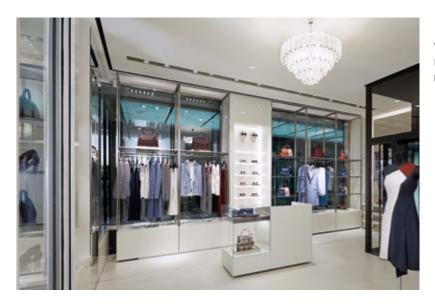

### HIGH FASHION IN A LIVING ROOM AMBIENCE

ESCADA stands for modern elegance, glamour and sensual femininity. The new design concept provides the perfect framework for this: the 230m2 shop in Düsseldorf's Königsallee is reminiscent of a stylish, private sitting room with a lounge feeling – intimate and yet inviting.

When developing its lighting plan, the Henn-PlanungsWerkstatt in Bruchsal incorporated lighting systems from Tyrolean premium manufacturer PROLICHT: the individually configurable high-tech luminaires from PROLICHT contribute to the interior design concept with an outstanding lighting effect, without visually intruding on the foreground.

# SHOPPING IN STYLE

The two-storey retail space is divided into various sections, such as ready-to-wear, accessories or evening wear. Each of the interconnected rooms has an unmistakeable decor style, in which antiques are combined with contemporary pieces. Selected works of art and carefully staged details such as glass chandeliers, mirrors or a marble fireplace draw the gaze. The peaceful, neutral palette of cream, beige and warm white forms the perfect background for the exclusive colours and prints of the Escada collection.