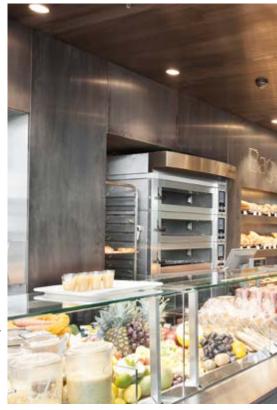

#### PROLICHT VOB

For the OIKO COMFORT, PROLICHT offers a Visual Optimisation Baffle. It sits as a ring in front of the reflector, improves glare control and gives the spot a different look and feel.

The Invader spots around the central console are fitted with typical Korona cones – coloured cone inserts that set the spotlight well back and thus possess excellent anti-glare properties.

### KORONA CONE

The KORONA CONE is available only for spots.

A glare-suppression cone (KORONA CONE) sits in front of the optical reflector. For selected products the height of the glare-supression cone (KORONA CONE) can be configured to alter the visual comfort. The cones are available in 25 PROLICHT colours and thus create a special, decorative effect. The KORONA CONE is available for all mounting types.

Using the KORONA FRAME, spots or entire luminaires can be set-back into the ceiling. This makes the lateral edge of the frame visible and creates a clear corona.

The mounting frame can be finished in one of 25 PROLICHT colours to intensify the KORONA EFFECT with colour.

## **KORONA EFFECT**

The sun as a source of inspiration: in a technically sophisticated style, PROLICHT invokes the KORONA EFFECT of a solar eclipse.

PROLICHT offers this special effect for diffuse luminaires and spots alike. A set-back illuminant and a visible trim, which is offered in 25 PROLICHT colours, are distinctive features.