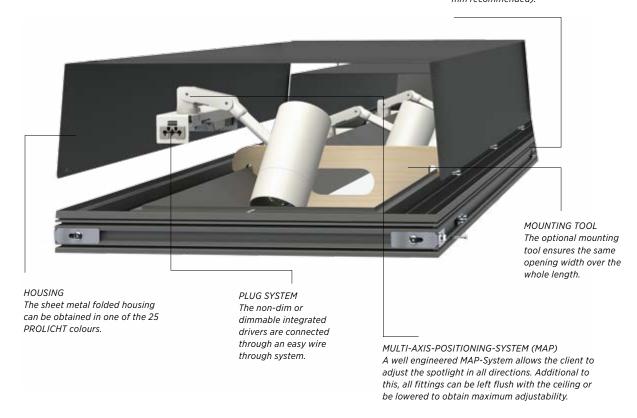

The channel is such a flexible and individually configurable product, that the IMAGINE channel system from PROLICHT has now successfully entered series production.

All the channels provide indirect lighting, producing a pleasant general lighting effect throughout the rooms. Individual integrated spotlights can be positioned flexibly to provide accent lighting. They are inset and are therefore barely visible, even in a range of positions. Installation rails on both sides and screw fasteners make installing the spotlights a breeze. Each spot has its own driver, uses a simple plug connection and can be positioned individually. The three-way adjustable articulated arm with MAP system (Multi Axis Positioning System) makes it possible to adjust the rotation, angle and height of the spots.