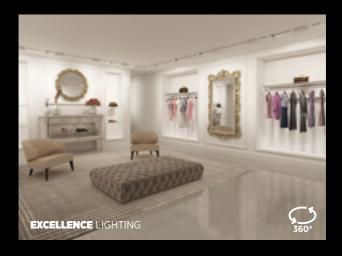

A calm lighting concept provides a high level of uniform illumination with minimal shadows. A special focus on products and zoning is mostly avoided. It contributes to the interior design concept with an outstanding lighting effect and high flexibility, without visually intruding on the foreground.

KORONA CONE EFFECT

> 90

LIGHTING SCHEME: CALM Colours complete room atmosphere: cool, subtle colour shades build the background and leave the stage to the shops real protagonists.

Choose from 25 PROLICHT colours: e.g. 04 CREAMY.