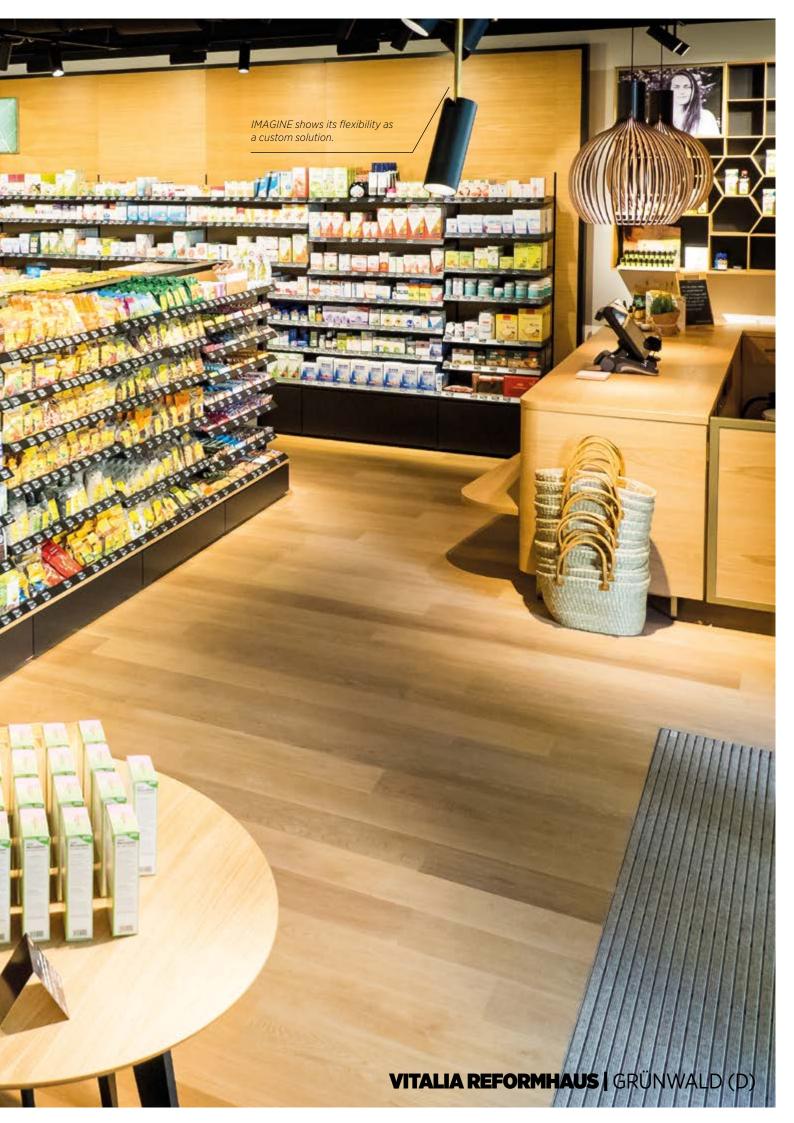

Accent lighting only works if it is brighter than the general lighting.

VITALIA REFORMHAUS

### PURITY, FUNCTIONALITY AND WELLBEING

Purity, functionality and wellbeing – these three basic principles of the life-reform movement are brought back into focus with a new shop design from VITALIA, Germany's biggest health food chain with 90 branches. In line with this new architectural style idiom, ORB. Atelier für Lichtgestaltung has developed a new corporate lighting design. Specially developed lighting systems from the Tyrolean premium manufacturer PROLICHT are among those used in the first newly designed shop.

The new interior design of the VITALIA shops combines modern straight lines with organic shapes and natural materials. Coupled with a vintage touch, they have created an inviting and feel-good atmosphere, which stylistically represents a natural essence as the basis for all VITALIA products and simultaneously harks back to the days when the life-reform movement was born. The low-key design creates a visual sense of calm and always allows the product to take centre stage. The shop concept creates an appealing atmosphere of modern authenticity and a clear identity.

# DIFFERENTIATED PRESENTATION

The lighting design provides a consistent continuation of the illumination concept and solves an apparent contradiction: despite the high density of goods and different groups of products in a small space, a calm and attractive impression is created. The materials and colour tones used are consistently matched with the lighting. This makes it possible to create different lighting environments surrounded by balanced background illumination, in which feature lights, underlighting and narrow beam spots achieve differentiated and accented lighting.

The product range goes from natural groceries, allergy-free offerings, high quality natural cosmetics to natural medicine. The items are primarily presented at the vertical plane in wall shelves and free standing shelving. Because of the high density of products a homogenous and extensive illumination is needed. As counterpart to the general lighting, a strong accent lighting of the special areas and highlights is used.