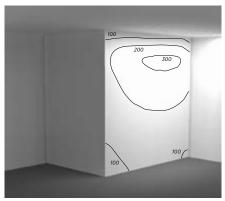

A calm lighting concept provides a high level of uniform illumination with minimal shadows. A special focus on products and zoning is mostly avoided. It contributes to the interior design concept with an outstanding lighting effect and high flexibility, without visually intruding on the foreground.