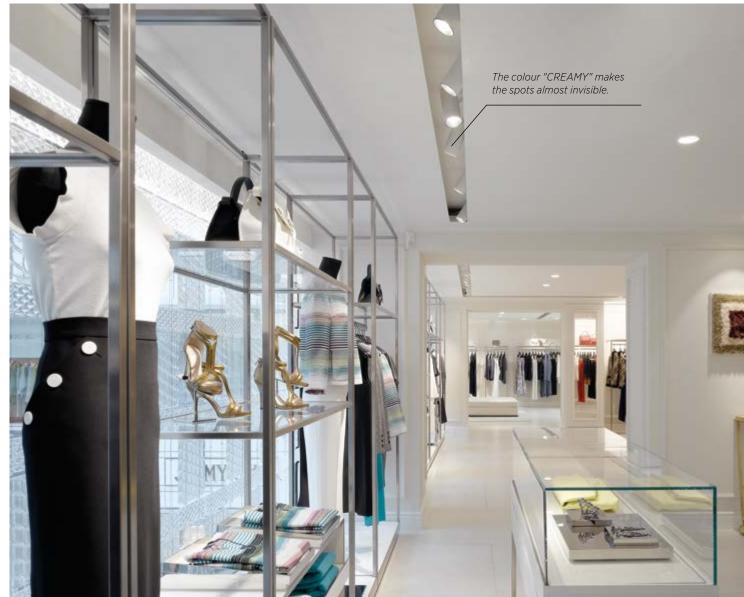

KORONA CONE EFFECT

> 90

LIGHTING SCHEME: CALM Colours complete room atmosphere: cool, subtle colour shades build the background and leave the stage to the shops real protagonists.

Choose from 25 PROLICHT colours: e.g. 04 CREAMY.

The high performance, delicate spotlight heads are extremely slimline and integrate individually into the 2LOOK4LIGHT channel system with a simple twist lock. The whole system is imperceptibly housed in the lighting channel. The five-way adjustable articulated arm makes it possible to adjust the rotation, angle and height of the spots. This means that the LED spots can be set up precisely and with accurately determined beam angles - from wide floods to the 10° narrow beam SUPER SPOT. This allows the individual lighting areas within the shop to be planned and implemented with precision.