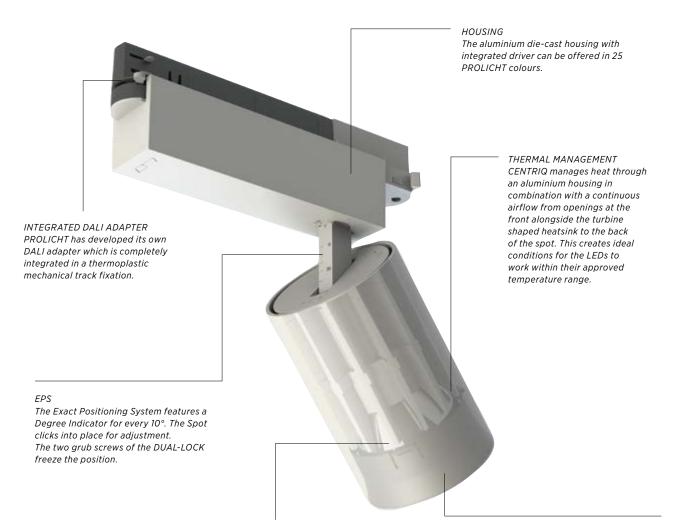

# **CENTRIQ**

CENTRIQ SMALL

CENTRIQ MEDIUM

CENTRIQ WALLWASH

## MINIMALIST HI-TECH

# **CENTRIQ**

REFLECTORS Different high-precision reflectors offer different beam angles with a high luminous efficiency. A highlight is the SUPER SPOT with a super narrow beam angle of 8° or 10°.

#### ANT-GLARE A black anti-glare ring ensure a high visual comfort and is fitted with a 3 mm thick glass inside. The glass can be exchanged with any lens from the PROLICHT LENS PACK.

#### TRACKSPOT

LED with 2700, 3000, 4000 K; CRI >90 | A++ - A

SPECIAL LED

SUPER SPOT 8°/10°

WALLWASH WITH VERTICAL BOOST

**EXACT POSITIONING SYSTEM** 

DALI DIMM

25 PROLICHT