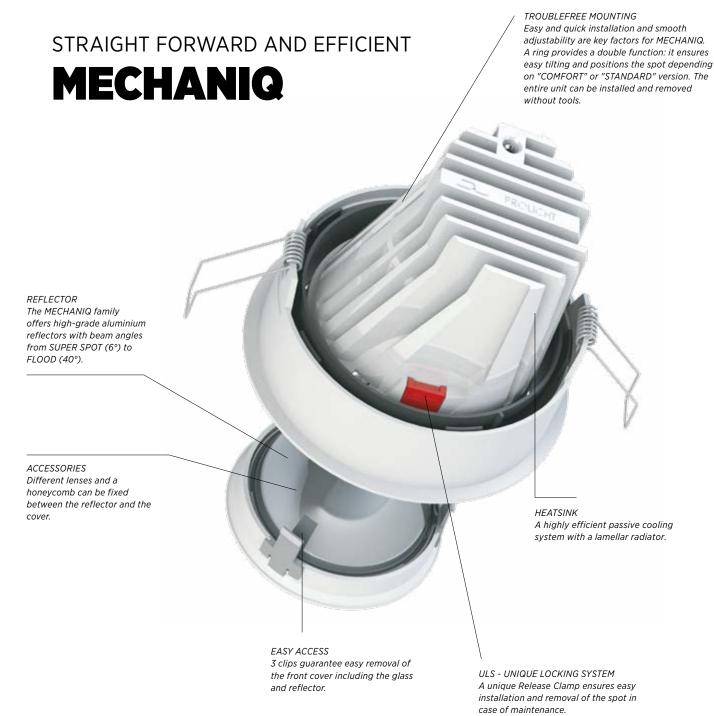

**CENTRIQ**MINIMALIST HI-TECH

**OIKO**FOCUS OF ATTENTION

**GLORIOUS**GEOMETRIC PROGRESSION

**VEGAS**KEEPING TRACK OF YOUR SPOTLIGHT

MECHANIQ
STRAIGHT FORWARD AND EFFICIENT

**NITRO**PERFORMANCE IS KING

#### MECHANIQ TRIMLESS

MECHANIQ ROUND MECHANIQ SQUARE MECHANIQ SQUARE COMFORT COMFORT DOUBLE

#### MECHANIQ RECESSED

MECHANIQ ROUND

MECHANIQ ROUND COMFORT

MECHANIQ ROUND MECHANIQ ROUND EFFICIENCY

MECHANIQ SQUARE MECHANIQ SQUARE MECHANIQ SQUARE COMFORT DOUBLE EFFICIENCY EFFICIENCY DOUBLE

LED with 2700, 3000, 4000 K; CRI >90 | A++ - A

SPECIAL LED

SUPER SPOT 8°

360° ROTATION 30° TILT

PROLICHT LENS PACK

DALI DIMM

UNIQUE LOCKING SYSTEM

SHORTCUTS

25 PROLICHT COLOURS

Visit our website for further information and technical details on the MECHANIQ family.

WWW.PROLICHT.AT