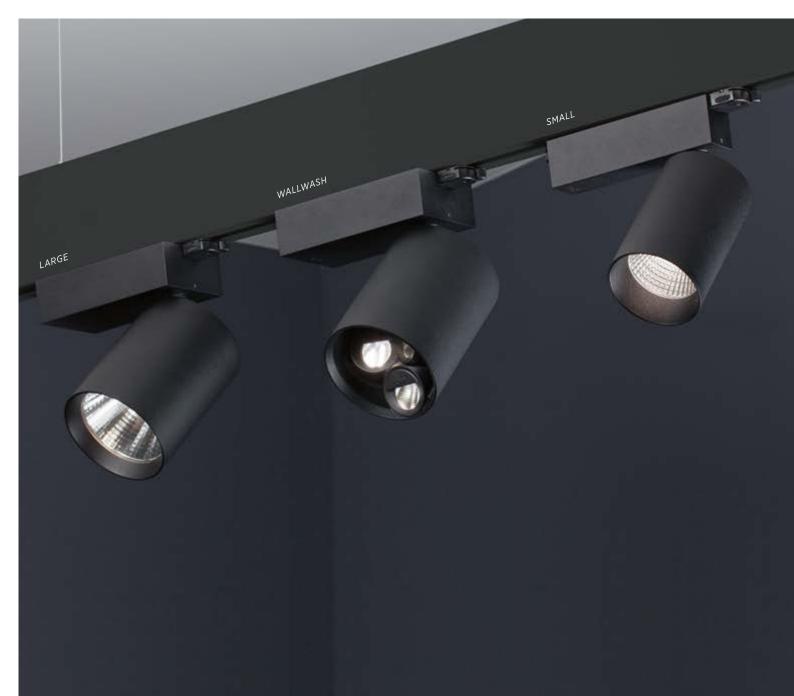

# **INVADER TRIMLESS**

INVADER

INVADER DEEP

INVADER SMALL

INVADER SMALL DEEP

# **INVADER RECESSED**

INVADER

INVADER

INVADER WALLWAS

INVADER ADJUSTABLE

INVADER LARGE

ADER II IALL SM

INVADER SMALL DEEP

INVADER SMALL

# **INVADER SURFACE**

INVADER 150 + 300 + 450

INVADEF WALL

# **INVADER SUSPENDED**

INVADER 150 + 300 + 450

HANGOVER 150 + 300 + 450

# ENLIGHTEN YOUR COMFORT ZONE INVADER

HEATSINK A die-cast aluminium heatsink ensures optimal thermal management.

REFLECTOR The LED version is available with different beam angles: in SUPER SPOT (10°) as well as in 15°, 20°, 40°, 60°.