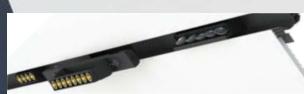

The channel is such a flexible and individually configurable product, that the IMAGINE channel system from PROLICHT has now successfully entered series production.

All the channels provide indirect lighting, producing a pleasant general lighting effect throughout the rooms. Individual integrated spotlights can be positioned flexibly to provide accent lighting. They are inset and are therefore barely visible, even in a range of positions. Installation rails on both sides and screw fasteners make installing the spotlights a breeze. Each spot has its own driver, uses a simple plug connection and can be positioned individually. The three-way adjustable articulated arm with MAP system (Multi Axis Positioning System) makes it possible to adjust the rotation, angle and height of the spots.