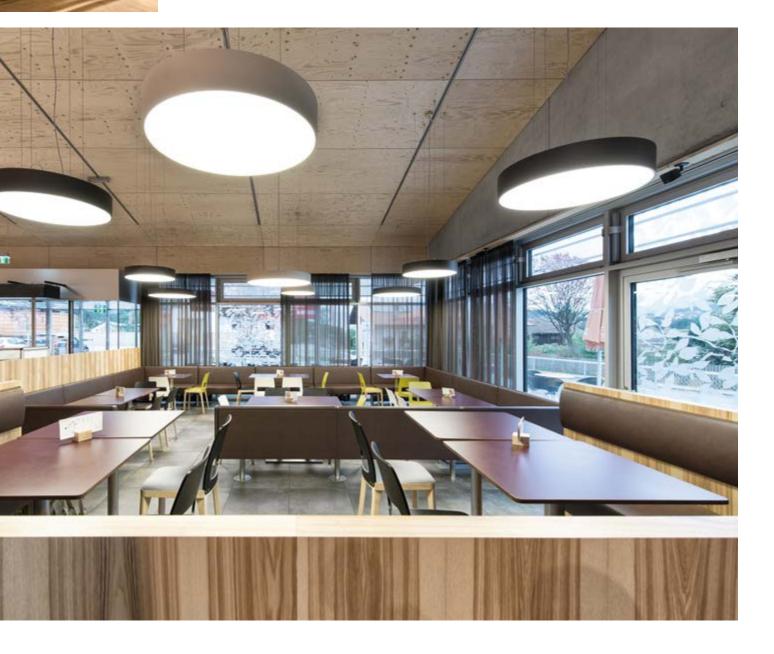

# MPREIS / BAGUETTE

# REGIONAL PRODUCTS – URBAN FLAIR

An old German saying goes: "A piece of bread in your pocket is better than a feather on your hat". And truly there is hardly anything better than a wholesome piece of bread with crispy crust and moist crumb. But naturally, you eat with your eyes first, so a perfectly created atmosphere in which to enjoy a panini is as important as the loaf itself.

David Mölk of the Austrian supermarket chain MPreis knows that too. In architect Volker Miklautz, interior designer Helmut Siebenförcher and Tyrolean Premium manufacturer PROLICHT he found the perfect partners for his personal bistro vision. The in-house know-how and the high flexibility and potential for individualisation of the PROLICHT lighting systems make PROLICHT the perfect partner for customers with extraordinary needs. Unrivaled at MPreis is the emphasis of Architecture and Aesthetics – always in connection with a keen sense for space and lightness.

In the design for MPreis and Baguette Patsch, natural daylight was incorporated as well. Gentle daylight filters into the market hall between the beams of the roof.