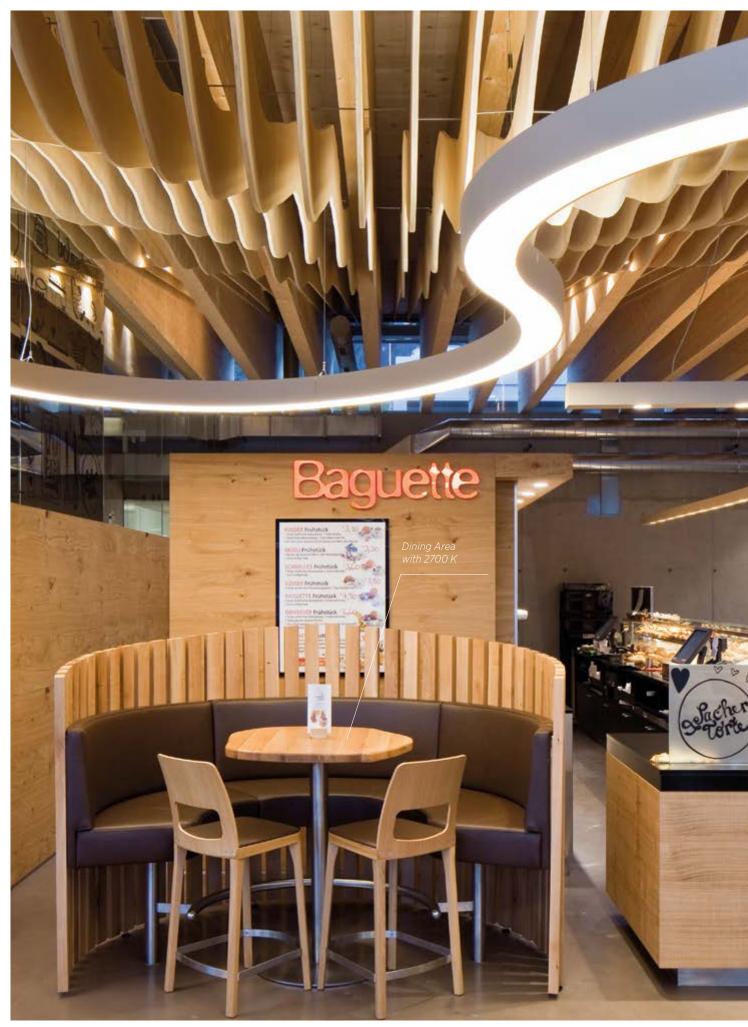

In the design for MPreis and Baguette Patsch, natural daylight was incorporated as well. Gentle daylight filters into the market hall between the beams of the roof.

# **CAUSE & EFFECT**

When it comes to light, it's all about effect. Luminaires can be integrated almost invisibly into the architecture, but alternatively the feel and design of a lamp can also make a decisive contribution to the atmosphere. Both approaches are used to good effect at Baguette: hidden spots provide precision lighting where it's of essence and pleasant, glare-free general lighting, which integrates well with the architecture and the interior design.

# (EX)CITING NATURE

Miklautz particularly wanted to bring the "Kofel" into the village. That's why there is a silhouette of the mountain on the ceiling of Baguette, washed over by an almost sculptural light cord that perfectly continues the architectural concept of DI Volker Miklautz. It forms a kind of cloud that complements the wooden slats on the ceiling – the silhouette of the Patscherkofel mountain.

Miklautz says, "We worked with PROLICHT to design this cloud." The free-form design gives Baguette its own unique identity and the delicate interplay between natural and artificial light creates a very special atmosphere. Volker Miklautz also believes light is essential to architecture. "The vibrancy of a place is only made visible by light," he explains. The Baguette area opens out onto the landscape with floor-to-ceiling glazed panels, turning the outdoors into a kind of monumental framed picture. Depending on where you sit, this "monitor on the west" shows a panorama from Serles, across the Stubai Glacier, the Nockspitze (Saile) and the Inn valley to the Nordkette.

Peter is polishing the SUPER-G for BAGUETTE.

The slatted ceiling in the Patsch branch of Baguette illustrates the Patscherkofel mountain, creating a cloud around it with the aid of the SUPER-G variable lighting system (Colour: HAMPTON BAY) by PROLICHT. This snakes over the dining area in ten modules with different radiuses and a total length of 20 metres.