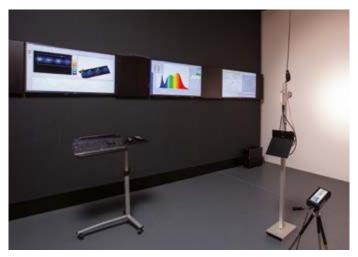

Complete and qualitative lighting technology based parameters, such as colour temperature, colour rendering index (CRI) and colour location are measured in the PROLICHT LIGHT LAB using a spectrometer.

# MEASURING THE DIFFERENCE LIGHT LAB

The rapid technical evolution, especially in the LED sector, enables lighting concepts that would have been impossible in the past. The lighting industry's modern achievements allow us to emotionally charge rooms through light in a whole new way.

A perfect blend of high-performance LEDs, efficient heat management and quality optics makes the impressive capacity of modern LED technology possible. In our new PROLICHT LIGHT LAB we can measure the different factors and improve them in a rapid prototyping process. Equipped with a goniophotometer, a spectrometer, luminance cameras and a 3D printer, our Lab is a valueable part in our development process.

Our ultramodern goniophotometer measures light 
intensity distribution, radiation data and luminance 
distribution from small LED spots to large-scale 
luminaires. Angle-dependet light intensity measurements are the foundation for light planning and 
glare-ratings.