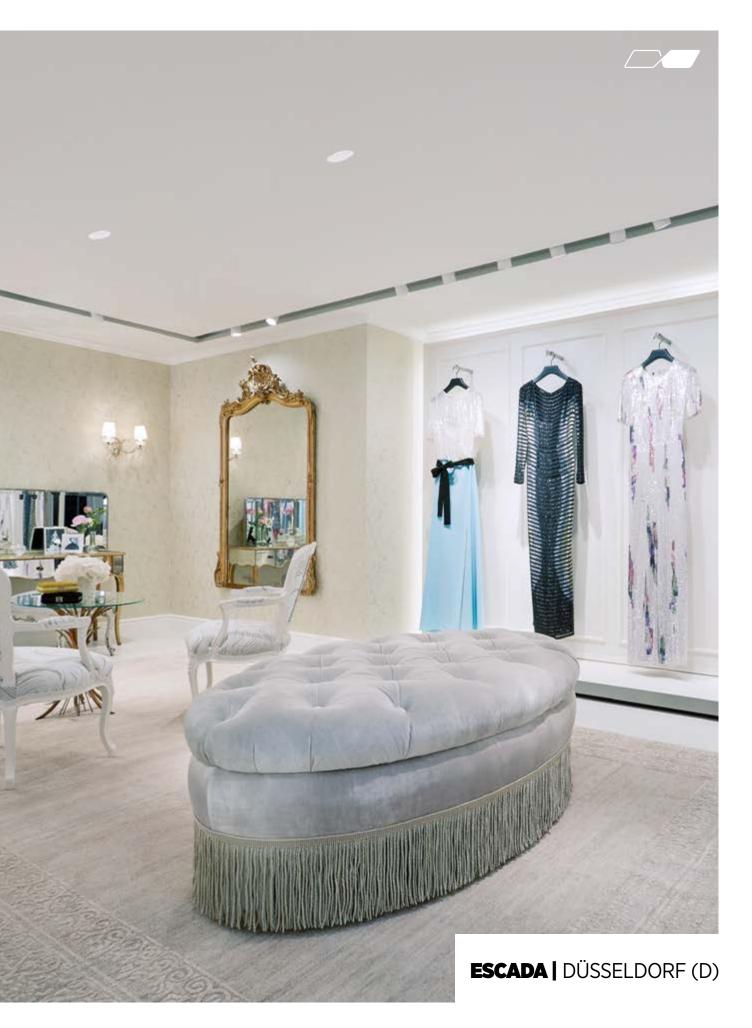

# 

**ESCADA** 

### HIGH FASHION IN A LIVING ROOM AMBIENCE

ESCADA stands for modern elegance, glamour and sensual femininity. The new design concept provides the perfect framework for this: the 230m2 shop in Düsseldorf's Königsallee is reminiscent of a stylish, private sitting room with a lounge feeling – intimate and yet inviting.

When developing its lighting plan, the Henn-PlanungsWerkstatt in Bruchsal incorporated lighting systems from Tyrolean premium manufacturer PROLICHT: the individually configurable high-tech luminaires from PROLICHT contribute to the interior design concept with an outstanding lighting effect, without visually intruding on the foreground.

# SHOPPING IN STYLE

The two-storey retail space is divided into various sections, such as ready-to-wear, accessories or evening wear. Each of the interconnected rooms has an unmistakeable decor style, in which antiques are combined with contemporary pieces. Selected works of art and carefully staged details such as glass chandeliers, mirrors or a marble fireplace draw the gaze. The peaceful, neutral palette of cream, beige and warm white forms the perfect background for the exclusive colours and prints of the Escada collection.