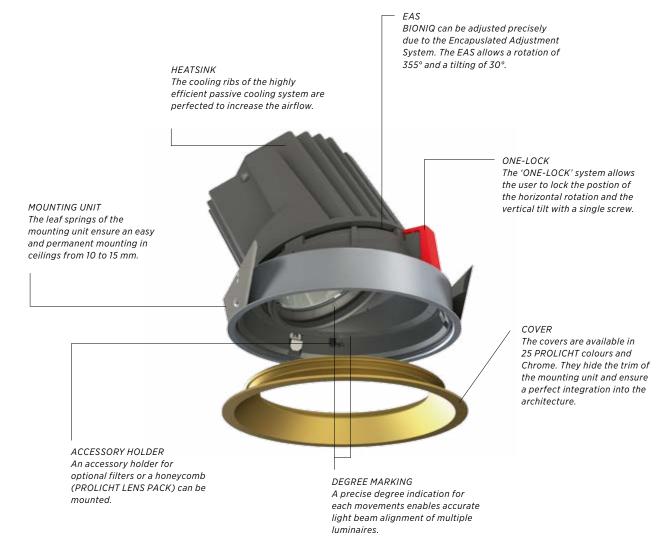

# NATURALLY TECHNICAL

# **BIONIQ**

### TRIMLESS | RECESSED

LED with 2700, 3000, 4000 K; A++ - A

SPECIAL LED

SUPER SPOT 6°

PROLICHT LENS PACK

KORONA CONE

IP44

IP44 VERSIONS

**EAS** 

ENCAPSULATED ADJUSTMENT SYSTEM

NATURAL DIMM

25 PROLICHT COLOURS

Visit our website for further information and technical details on the  $\ensuremath{\mathsf{BIONIQ}}$  family.

WWW.PROLICHT.AT