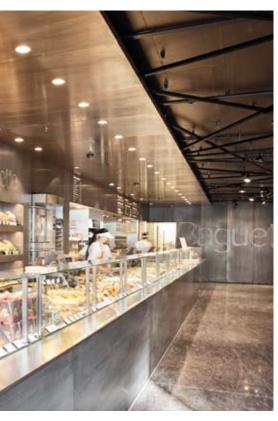

# MPREIS / BAGUETTE

# REGIONAL PRODUCTS – URBAN FLAIR

An old German saying goes: "A piece of bread in your pocket is better than a feather on your hat". And truly there is hardly anything better than a wholesome piece of bread with crispy crust and moist crumb. But naturally, you eat with your eyes first, so a perfectly created atmosphere in which to enjoy a panini is as important as the loaf itself.

David Mölk of the Austrian supermarket chain MPreis knows that too. In architect Volker Miklautz, interior designer Helmut Siebenförcher and Tyrolean Premium manufacturer PROLICHT he found the perfect partners for his personal bistro vision. The in-house know-how and the high flexibility and potential for individualisation of the PROLICHT lighting systems make PROLICHT the perfect partner for customers with extraordinary needs. Unrivaled at MPreis is the emphasis of Architecture and Aesthetics – always in connection with a keen sense for space and lightness.

In the design for MPreis and Baguette Patsch, natural daylight was incorporated as well. Gentle daylight filters into the market hall between the beams of the roof.

# **CAUSE & EFFECT**

When it comes to light, it's all about effect. Luminaires can be integrated almost invisibly into the architecture, but alternatively the feel and design of a lamp can also make a decisive contribution to the atmosphere. Both approaches are used to good effect at Baguette: hidden spots provide precision lighting where it's of essence and pleasant, glare-free general lighting, which integrates well with the architecture and the interior design.