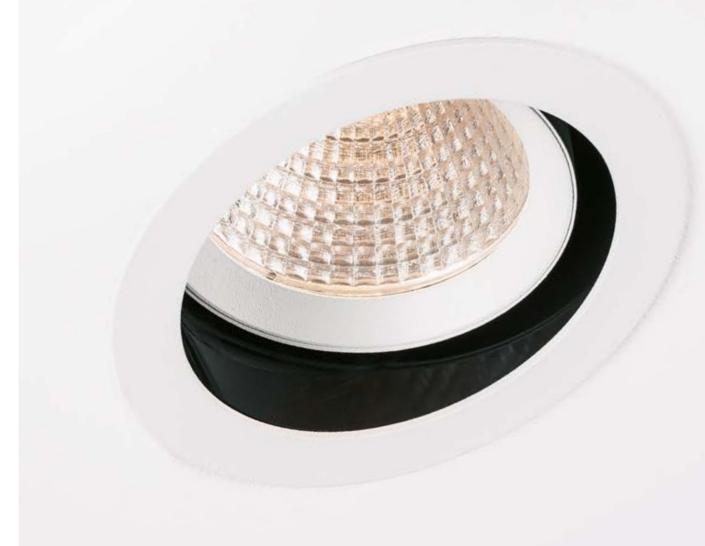

## **SUPER SPOT**

Highly precise reflectors in combination with the latest COB LEDs (Chip on Board) are the base for PROLICHT's SUPER SPOTs. They also offer an ideal solution for accurate illumination over longer distances - for examples for high ceilings.

Innovative and precise reflectors create an especially narrow beam of light with beam angles below 10°. Within the PROLICHT LIGHT LAB, PROLICHT's in-house reflector R&D (design, construction, 3D-printing, testing) enables rapid prototype development. This way PROLICHT can react quickly and efficiently to changing lighting requirements and challenges.

#### SUPER SPOT:

PROLICHT offers a particularly narrow beam reflector with SPECIAL LEDs for extraordinary lighting effects. Beam angles under 10° make it possible to create lighting scenarios with unique accentuation and dramatic contrasts.