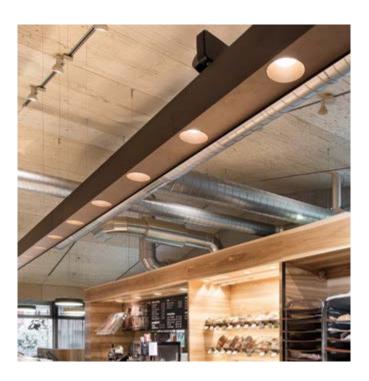

# MPREIS / BAGUETTE

# REGIONAL PRODUCTS – URBAN FLAIR

An old German saying goes: "A piece of bread in your pocket is better than a feather on your hat". And truly there is hardly anything better than a wholesome piece of bread with crispy crust and moist crumb. But naturally, you eat with your eyes first, so a perfectly created atmosphere in which to enjoy a panini is as important as the loaf itself.

David Mölk of the Austrian supermarket chain MPreis knows that too. In architect Volker Miklautz, interior designer Helmut Siebenförcher and Tyrolean Premium manufacturer PROLICHT he found the perfect partners for his personal bistro vision. The in-house know-how and the high flexibility and potential for individualisation of the PROLICHT lighting systems make PROLICHT the perfect partner for customers with extraordinary needs. Unrivaled at MPreis is the emphasis of Architecture and Aesthetics – always in connection with a keen sense for space and lightness.

PROLICHT CUSTOMISATION

Distinct areas can be created using different light temperatures. (e.g. Dining Area 2700 K, Sales Counter

3000 K)

Above the counter spotlights (INVADER mounted in IDAHO 100 profile, OIKO) provide clean lighting for baked goods, using special gold LEDs to make them look as crisp and appetising as they taste.

In the design for MPreis and Baguette Patsch, natural daylight was incorporated as well. Gentle daylight filters into the market hall between the beams of the roof.