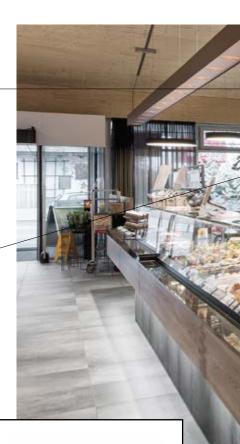

# MPREIS / BAGUETTE

# REGIONAL PRODUCTS – URBAN FLAIR

An old German saying goes: "A piece of bread in your pocket is better than a feather on your hat". And truly there is hardly anything better than a wholesome piece of bread with crispy crust and moist crumb. But naturally, you eat with your eyes first, so a perfectly created atmosphere in which to enjoy a panini is as important as the loaf itself.

David Mölk of the Austrian supermarket chain MPreis knows that too. In architect Volker Miklautz, interior designer Helmut Siebenförcher and Tyrolean Premium manufacturer PROLICHT he found the perfect partners for his personal bistro vision. The in-house know-how and the high flexibility and potential for individualisation of the PROLICHT lighting systems make PROLICHT the perfect partner for customers with extraordinary needs. Unrivaled at MPreis is the emphasis of Architecture and Aesthetics – always in connection with a keen sense for space and lightness.

In the design for MPreis and Baguette Patsch, natural daylight was incorporated as well. Gentle daylight filters into the market hall between the beams of the roof.

# **CAUSE & EFFECT**

When it comes to light, it's all about effect. Luminaires can be integrated almost invisibly into the architecture, but alternatively the feel and design of a lamp can also make a decisive contribution to the atmosphere. Both approaches are used to good effect at Baguette: hidden spots provide precision lighting where it's of essence and pleasant, glare-free general lighting, which integrates well with the architecture and the interior design.