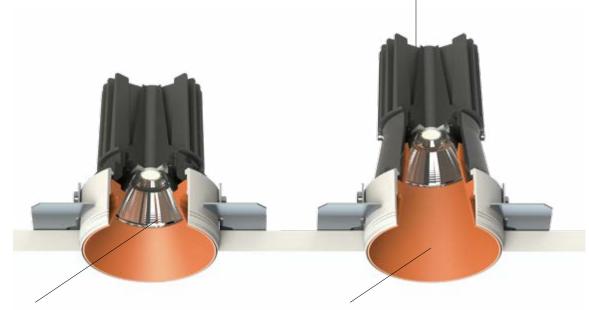

# ENLIGHTEN YOUR COMFORT ZONE INVADER

HEATSINK A die-cast aluminium heatsink ensures optimal thermal management.

REFLECTOR The LED version is available with different beam angles: in SUPER SPOT (10°) as well as in 15°, 20°, 40°, 60°.

#### KORONA CONE

The cone of INVADER is available in different heights. It is simply screwed into the trimless housing. The cone is available in all 25 PROLICHT colours.

TRIMLESS | RECESSED SURFACE | SUSPENDED

LED with 2700, 3000, 4000 K; CRI >90 | A++ - A

INVADER LARGE: SPECIAL LED

SUPER SPOT

HIT ILLUMINANTS FOR SOME MODELS

DIMM NATURAL DIMM

KORONA CONE

PROLICHT LENS PACK

25 PROLICHT COLOURS