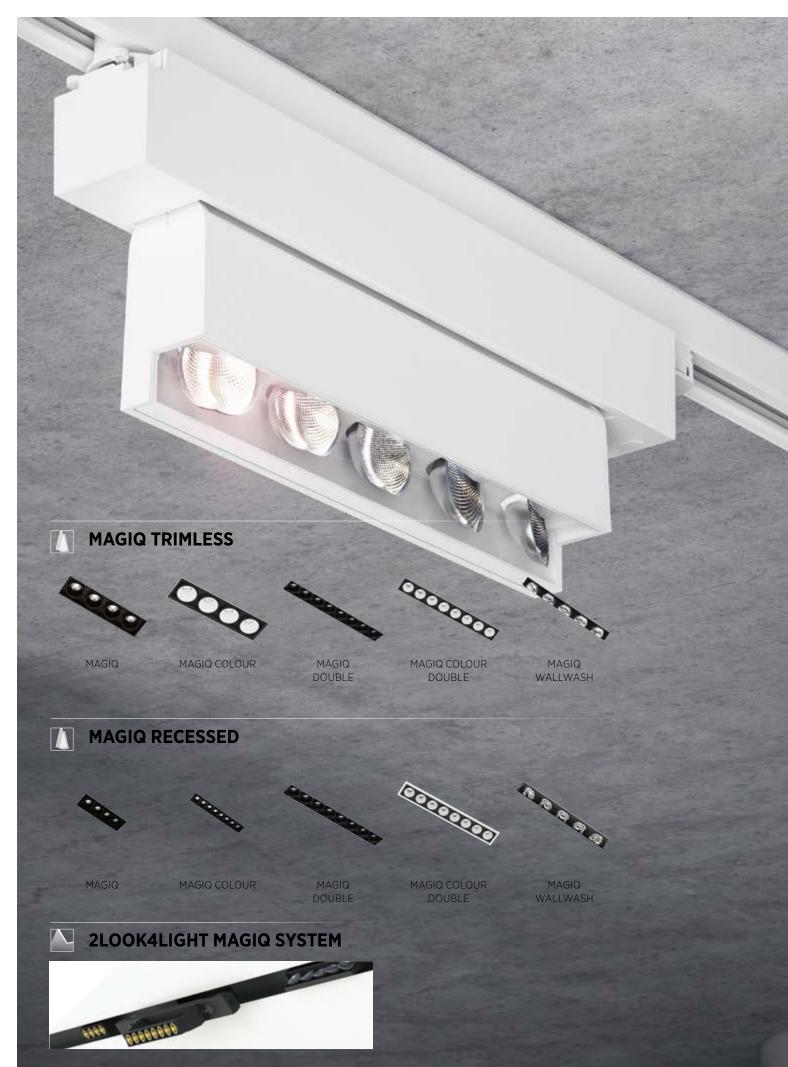

### **MAGIQ PLUS**

Bi-Directional Lighting Solution allows choosing the illuminated direction at any time. Simply release the luminaire from the driver housing, turn it around 180° and plug it back in. HOUSING The aluminium die-cast housing serves as passive cooling unit. It ensures perfect heat management and creates the ideal temperature environment for the LED. The housing can be obtained in one of the 25 PROLICHT colours. COVER A black removable cover hides the reflectors and gives a straight forward minimalistic ADJUSTABLE design to this new concept of The MAGIQ PLUS WALLWASH can be vertical illuminance. tilted +/- 15°. The module clicks into

REFLECTOR

BDLS - BI-DIRECTIONAL LIGHTING SOLUTION PROLICHTS BDLS adds maximum flexibility. The

TRIMLESS | RECESSED TRIMLESS CHANNEL TRACKSPOT

place for adjustment.

LED with 2700, 3000, 4000 K; CRI >90 | A++ - A

SUPER SPOT

WALLWASH WITH VERTICAL BOOST

KORONA CONE

25 PROLICHT COLOURS

MAGIQ uses highly innovative reflectors that protrude from ceiling by 15 mm. Each module uses 5 reflectors mounted in different angles to ensure a wide uniform field of light. One module can illuminate walls up to 4.5 m hight and 1.8 m width. The reflector efficiency is over 90%.

PRODUCT INNOVATION

 $\label{thm:continuous} \mbox{ Visit our website for further information and technical details on the MAGIQ family.}$ 

WWW.PROLICHT.AT