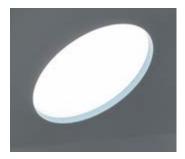

### KORONA CONE

The KORONA CONE is available only for spots.

A glare-suppression cone (KORONA CONE) sits in front of the optical reflector. For selected products the height of the glare-supression cone (KORONA CONE) can be configured to alter the visual comfort. The cones are available in 25 PROLICHT colours and thus create a special, decorative effect. The KORONA CONE is available for all mounting types.

## **KORONA EFFECT**

The sun as a source of inspiration: in a technically sophisticated style, PROLICHT invokes the KORONA EFFECT of a solar eclipse.

PROLICHT offers this special effect for diffuse luminaires and spots alike. A set-back illuminant and a visible trim, which is offered in 25 PROLICHT colours, are distinctive features.

A special feature of KORONA FRAME and KORONA CONE is, that the emitted light does not change colour and stays white.