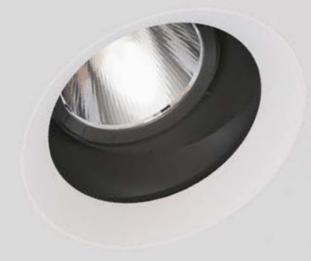

The high performance, delicate spotlight heads are extremely slimline and integrate individually into the 2LOOK4LIGHT channel system with a simple twist lock. The whole system is imperceptibly housed in the lighting channel. The five-way adjustable articulated arm makes it possible to adjust the rotation, angle and height of the spots. This means that the LED spots can be set up precisely and with accurately determined beam angles - from wide floods to the 10° narrow beam SUPER SPOT. This allows the individual lighting areas within the shop to be planned and implemented with precision.

Furthermore, the trimless, wide-beam INVADER downlights provide illumination for individual objects such as chairs or tables, and displays of goods positioned centrally in the room. The sleek, trimless 4DI and CAVE spots, integrated flush into the ceiling, have recessed light sources to boost the illumination in the depths of the room. "The spots are very unobtrusive and barely noticeable as luminaires, so they're not in competition with other objects such as the goods on display or feature lighting," explains Henn.

# ENLIGHTEN YOUR COMFORT ZONE INVADER

HEATSINK A die-cast aluminium heatsink ensures optimal thermal management.

REFLECTOR The LED version is available with different beam angles: in SUPER SPOT (10°) as well as in 15°, 20°, 40°, 60°.