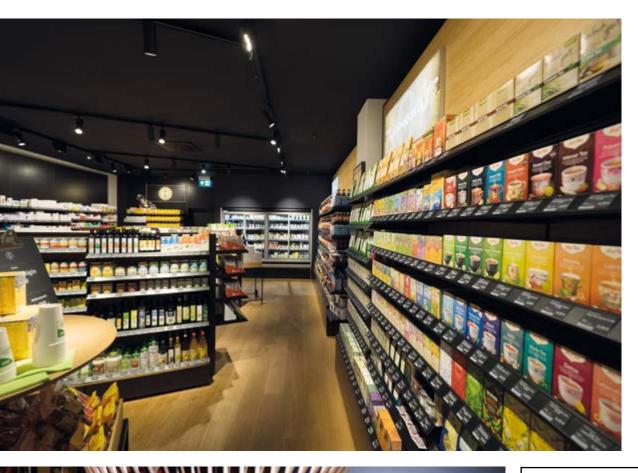

# DIFFERENTIATED PRESENTATION

The lighting design provides a consistent continuation of the illumination concept and solves an apparent contradiction: despite the high density of goods and different groups of products in a small space, a calm and attractive impression is created. The materials and colour tones used are consistently matched with the lighting. This makes it possible to create different lighting environments surrounded by balanced background illumination, in which feature lights, underlighting and narrow beam spots achieve differentiated and accented lighting.

The product range goes from natural groceries, allergy-free offerings, high quality natural cosmetics to natural medicine. The items are primarily presented at the vertical plane in wall shelves and free standing shelving. Because of the high density of products a homogenous and extensive illumination is needed. As counterpart to the general lighting, a strong accent lighting of the special areas and highlights is used.

# ARCHITECTURE AND ILLUMINATION

The new shopping atmoshere at VITALIA is characterised by high visual comfort. Absolute glare-limitation, consistent high colour rendering, particularly well-balanced illumination and a strong presentation of highlights and a strong focus on the products determine the concept.