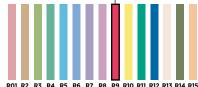

KORONA CONE EFFECT

> 90

LIGHTING SCHEME: CALM Colours complete room atmosphere: cool, subtle colour shades build the background and leave the stage to the shops real protagonists.

Choose from 25 PROLICHT colours: e.g. 04 CREAMY.

Earth shades harmonise with natural materials, such as wood and leather, and add to a homogeneous interior design.

Choose from 25 PROLICHT colours:

e.g. 02 BLACK VELVET

02

06

Dark shaded colours do not obstruct the view of the colourful range of goods.

Choose from 25 PROLICHT colours: e.g. 25 GUN METAL

12

14

The PROLICHT Super Spots with beam angles under  $10^\circ$  are ideal to illuminante small objects, even from great heights.

# Choose from 25 PROLICHT colours: e.g. 24 GOLDEN HEART

|    | <del>-</del><br>16 | <del>-</del> 17 | <del>-</del><br>18 | <del>-</del><br>19 |
|----|--------------------|-----------------|--------------------|--------------------|
| 20 | 21                 | 22              | 23                 | 24                 |