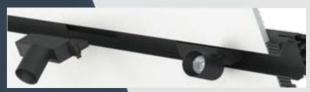

The channel is such a flexible and individually configurable product, that the IMAGINE channel system from PROLICHT has now successfully entered series production.

All the channels provide indirect lighting, producing a pleasant general lighting effect throughout the rooms. Individual integrated spotlights can be positioned flexibly to provide accent lighting. They are inset and are therefore barely visible, even in a range of positions. Installation rails on both sides and screw fasteners make installing the spotlights a breeze. Each spot has its own driver, uses a simple plug connection and can be positioned individually. The three-way adjustable articulated arm with MAP system (Multi Axis Positioning System) makes it possible to adjust the rotation, angle and height of the spots.

In contrast, the IMAGINE spots illuminate the centre of the room. "The key features of these spots are the excellent glare control, the even illumination and their unobtrusive physical form," says Wiesend. The five-way adjustable articulated arm and choice of beam angle – 25° in this case – make it possible to adjust them precisely. To highlight individual areas, the PROLICHT SUPER SPOT with a beam angle of a narrow 8° increases the light intensity exactly where it's needed to emphasise the value of the goods.