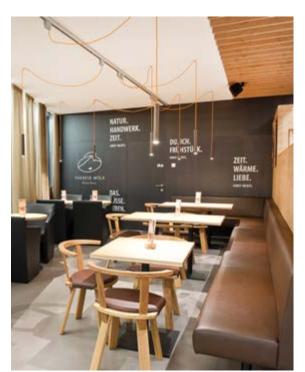

### PURITY, FUNCTIONALITY AND WELLBEING

Purity, functionality and wellbeing – these three basic principles of the life-reform movement are brought back into focus with a new shop design from VITALIA, Germany's biggest health food chain with 90 branches. In line with this new architectural style idiom, ORB. Atelier für Lichtgestaltung has developed a new corporate lighting design. Specially developed lighting systems from the Tyrolean premium manufacturer PROLICHT are among those used in the first newly designed shop.

The new interior design of the VITALIA shops combines modern straight lines with organic shapes and natural materials. Coupled with a vintage touch, they have created an inviting and feel-good atmosphere, which stylistically represents a natural essence as the basis for all VITALIA products and simultaneously harks back to the days when the life-reform movement was born. The low-key design creates a visual sense of calm and always allows the product to take centre stage. The shop concept creates an appealing atmosphere of modern authenticity and a clear identity.

# DIFFERENTIATED PRESENTATION

The lighting design provides a consistent continuation of the illumination concept and solves an apparent contradiction: despite the high density of goods and different groups of products in a small space, a calm and attractive impression is created. The materials and colour tones used are consistently matched with the lighting. This makes it possible to create different lighting environments surrounded by balanced background illumination, in which feature lights, underlighting and narrow beam spots achieve differentiated and accented lighting.

The product range goes from natural groceries, allergy-free offerings, high quality natural cosmetics to natural medicine. The items are primarily presented at the vertical plane in wall shelves and free standing shelving. Because of the high density of products a homogenous and extensive illumination is needed. As counterpart to the general lighting, a strong accent lighting of the special areas and highlights is used.