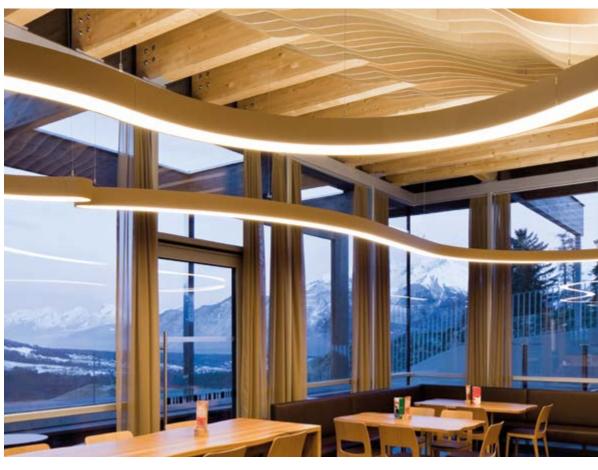

# INDUSTRIAL DESIGN MEETS ALPINE CHIC

Can a ski hire shop simultaneously be a hotspot for fashion, cafés, museums and lifestyle? Yes it can!

The evidence is a new Strolz ski and sports shop, open since December 2015 in the refurbished Ambrosius Passage in Lech am Arlberg. The traditional Austrian company has brought together a number of national specialists for the task, including Kitzmüller architects, the lighting designer SHOUP and luminaire manufacturer PROLICHT.

Their creative spirit has drawn equally from their inner connection to the raw mountain landscape, a curiosity towards technical innovations and the desire for urban modernity. The result is a success, a convincing combination of setting and hire shop, industrial design and alpine chic.

### PATH THROUGH THE ROOM

The internal spaces within the building are made full use of. They blend into a concept where functional areas, such as ski hire and ski storage, combine seamlessly into a classy shop interior which, as the entrance to a nightclub, provides free marketing for Strolz in the evening. In addition to ski hire, the two storeys also house hardware, sports clothing, fashion and lifestyle accessories. The retail areas are complemented by an integral "Baristro" café and a museum of ski boots, which illustrates the origins and traditions of the Strolz family business.

The fundamental design element that creates the atmosphere of this new shop is light. Jürgen Kitzmüller of Kitzmüller architects, the firm appointed by Strolz, explains his design, "It's about using the light to draw guests in and guide them through the room." He gives the traditional Strolz fashion houses a timeless ambience: "The presentation of merchandise and the lighting essentially correspond to the head office philosophy, but with a touch of modern design." Construction materials such as exposed concrete, black plate and aluminium contrast with natural materials such as clay plaster, oak and leather. All sub-areas, such as ski hire and storage, enjoy a sophisticated design and top quality fittings. However, it is the lighting design that completes the atmosphere and gives the different functions of the shop an unmistakeable, exquisite look. "Light works with the material, and the material works with light," says Kitzmüller.

The system's lighting channels are spread across the whole area in an imaginary grid.

Breaks in the grid squares produce frames of light to outline areas and corners, acting as arrows pointing towards the individual niches.

Andreas from PROLICHT is welding the channel for the new Strolz-Shop in Lech.

← All the channels provide indirect lighting, producing a pleasant general lighting effect throughout the rooms. Individual integrated spotlights can be positioned flexibly to provide accent lighting.

# A TRAILBLAZING CHANNEL SYSTEM

The main requirements Strolz placed on the lighting were high aesthetic standards and clean ceiling solutions. Consequently, primarily trimless integrated systems were used. In PROLICHT, Unger brought an experienced retail specialist on board. This premium manufacturer of exclusive lighting concepts is not only proud of its Tyrolean heritage, but also offers a clear design, sophisticated lighting technology and unique lighting effects alongside openness, modernity and skill. Especially for this shop, PROLICHT developed a channel system in its high-tech manufacturing facility as one of several bespoke special solutions. The lighting manufacturer is an innovative designer and produces architectural lighting for each project, perfectly tailored to the room and lighting design, offering the greatest possible design freedom through its individual configurability.

The channel is such a flexible and individually configurable product, that the IMAGINE channel system from PROLICHT has now successfully entered series production.

All the channels provide indirect lighting, producing a pleasant general lighting effect throughout the rooms. Individual integrated spotlights can be positioned flexibly to provide accent lighting. They are inset and are therefore barely visible, even in a range of positions. Installation rails on both sides and screw fasteners make installing the spotlights a breeze. Each spot has its own driver, uses a simple plug connection and can be positioned individually. The three-way adjustable articulated arm with MAP system (Multi Axis Positioning System) makes it possible to adjust the rotation, angle and height of the spots.