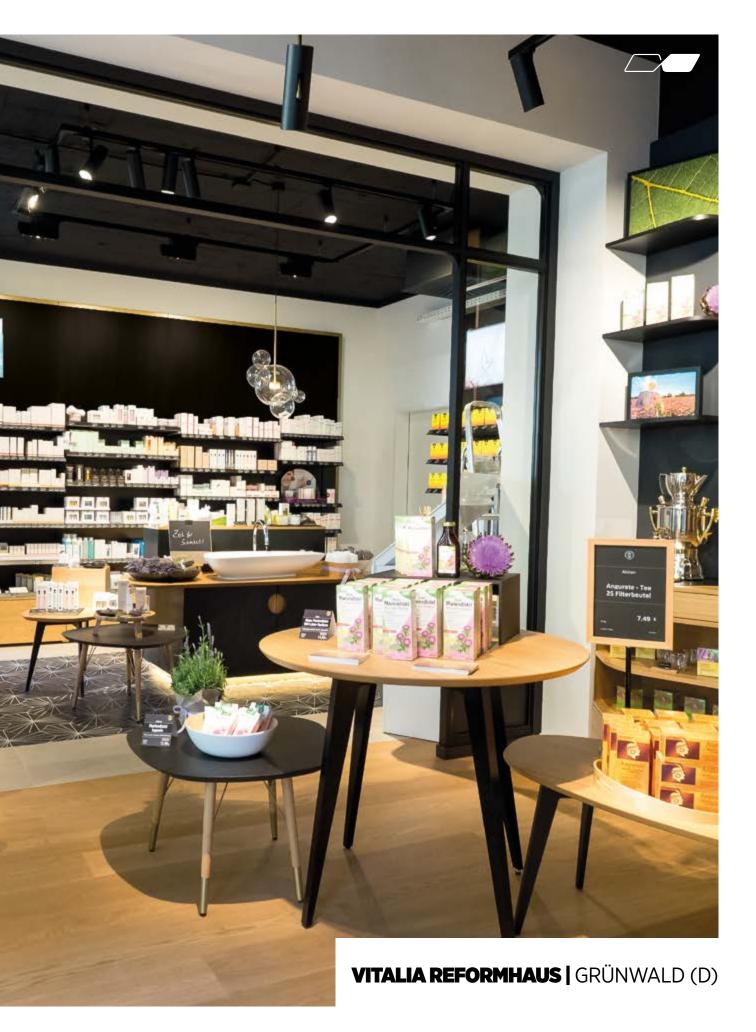

### PURITY, FUNCTIONALITY AND WELLBEING

Purity, functionality and wellbeing – these three basic principles of the life-reform movement are brought back into focus with a new shop design from VITALIA, Germany's biggest health food chain with 90 branches. In line with this new architectural style idiom, ORB. Atelier für Lichtgestaltung has developed a new corporate lighting design. Specially developed lighting systems from the Tyrolean premium manufacturer PROLICHT are among those used in the first newly designed shop.

The new interior design of the VITALIA shops combines modern straight lines with organic shapes and natural materials. Coupled with a vintage touch, they have created an inviting and feel-good atmosphere, which stylistically represents a natural essence as the basis for all VITALIA products and simultaneously harks back to the days when the life-reform movement was born. The low-key design creates a visual sense of calm and always allows the product to take centre stage. The shop concept creates an appealing atmosphere of modern authenticity and a clear identity.

# DIFFERENTIATED PRESENTATION

The lighting design provides a consistent continuation of the illumination concept and solves an apparent contradiction: despite the high density of goods and different groups of products in a small space, a calm and attractive impression is created. The materials and colour tones used are consistently matched with the lighting. This makes it possible to create different lighting environments surrounded by balanced background illumination, in which feature lights, underlighting and narrow beam spots achieve differentiated and accented lighting.

The product range goes from natural groceries, allergy-free offerings, high quality natural cosmetics to natural medicine. The items are primarily presented at the vertical plane in wall shelves and free standing shelving. Because of the high density of products a homogenous and extensive illumination is needed. As counterpart to the general lighting, a strong accent lighting of the special areas and highlights is used.

# ARCHITECTURE AND ILLUMINATION

The new shopping atmoshere at VITALIA is characterised by high visual comfort. Absolute glare-limitation, consistent high colour rendering, particularly well-balanced illumination and a strong presentation of highlights and a strong focus on the products determine the concept.