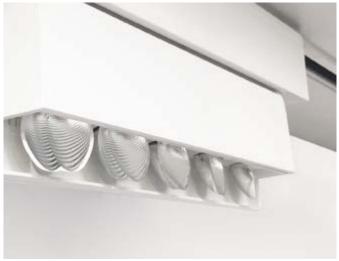

# WELL-ENGINEERED TECHNOLOGY

A power rail system integrates both the flexible IMAGINE trackspots and, as a unique solution, the new WALLWASHER from PROLICHT. "The wall-mounted racks of goods are very evenly illuminated, from the top of the stand-out wall panel to the floor, with a clear beam cut-off and good longitudinal glare control," explains lighting planner Sabine Wiesend. "This means that the products presented are illuminated evenly, right down to the bottom shelf." The WALL-WASHERS are based on the VERTICAL BOOST concept developed by PROLICHT: five multi-faceted reflectors are mounted at different angles in one module. The precisely calibrated surface of each facet provides broad and clean illumination without multiple shadows.

## **SUPER SPOT**

Highly precise reflectors in combination with the latest COB LEDs (Chip on Board) are the base for PROLICHT's SUPER SPOTs. They also offer an ideal solution for accurate illumination over longer distances - for examples for high ceilings.

Innovative and precise reflectors create an especially narrow beam of light with beam angles below 10°. Within the PROLICHT LIGHT LAB, PROLICHT's in-house reflector R&D (design, construction, 3D-printing, testing) enables rapid prototype development. This way PROLICHT can react quickly and efficiently to changing lighting requirements and challenges.