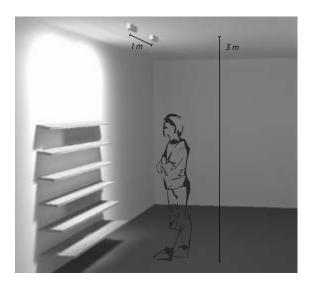

#### MAGIQ WALLWASH EFFECT

The perception of the "cosmetics area" is slightly more refreshing and cooler than the "reform area".

PROLICHT Wallwasher are equipped with VERTICAL BOOST. They can evenly illuminate walls of up to 4.5 m height and 1.8 m width. Through the high efficiency of the luminaires, fewer luminaires per meter have to be used compared to standard wallwash systems.

# WALLWASH WITH VERTICAL BOOST

Vertical illumination is an integral part of every lighting concept. PROLICHT's new wallwash concept featuring VERTICAL BOOST technology enables the large-scale illumination of walls without any significant loss of light intensity towards the floor.

VERTICAL BOOST guarantees a substantially better light distribution on the wall than ordinary wallwashers.

Innovative, multi-faceted reflectors ensure a homogenous light output and illuminate walls of up to 4.5 m height and 1.8 m width. They counteract the usual exponentially fast loss of light in the lower parts of the wall and achieve exceptional results.