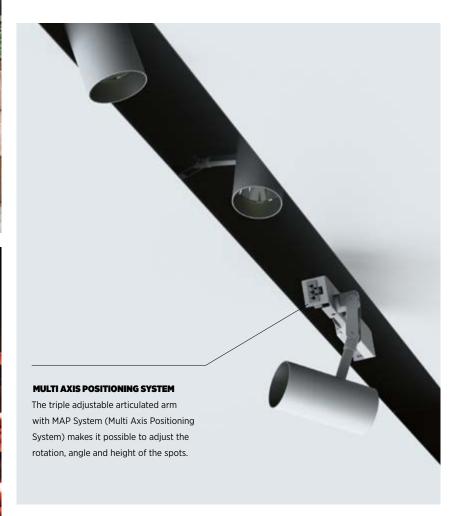

The high performance, delicate spotlight heads are extremely slimline and integrate individually into the 2LOOK4LIGHT channel system with a simple twist lock. The whole system is imperceptibly housed in the lighting channel. The five-way adjustable articulated arm makes it possible to adjust the rotation, angle and height of the spots. This means that the LED spots can be set up precisely and with accurately determined beam angles - from wide floods to the 10° narrow beam SUPER SPOT. This allows the individual lighting areas within the shop to be planned and implemented with precision.

The channel is such a flexible and individually configurable product, that the IMAGINE channel system from PROLICHT has now successfully entered series production.

All the channels provide indirect lighting, producing a pleasant general lighting effect throughout the rooms. Individual integrated spotlights can be positioned flexibly to provide accent lighting. They are inset and are therefore barely visible, even in a range of positions. Installation rails on both sides and screw fasteners make installing the spotlights a breeze. Each spot has its own driver, uses a simple plug connection and can be positioned individually. The three-way adjustable articulated arm with MAP system (Multi Axis Positioning System) makes it possible to adjust the rotation, angle and height of the spots.