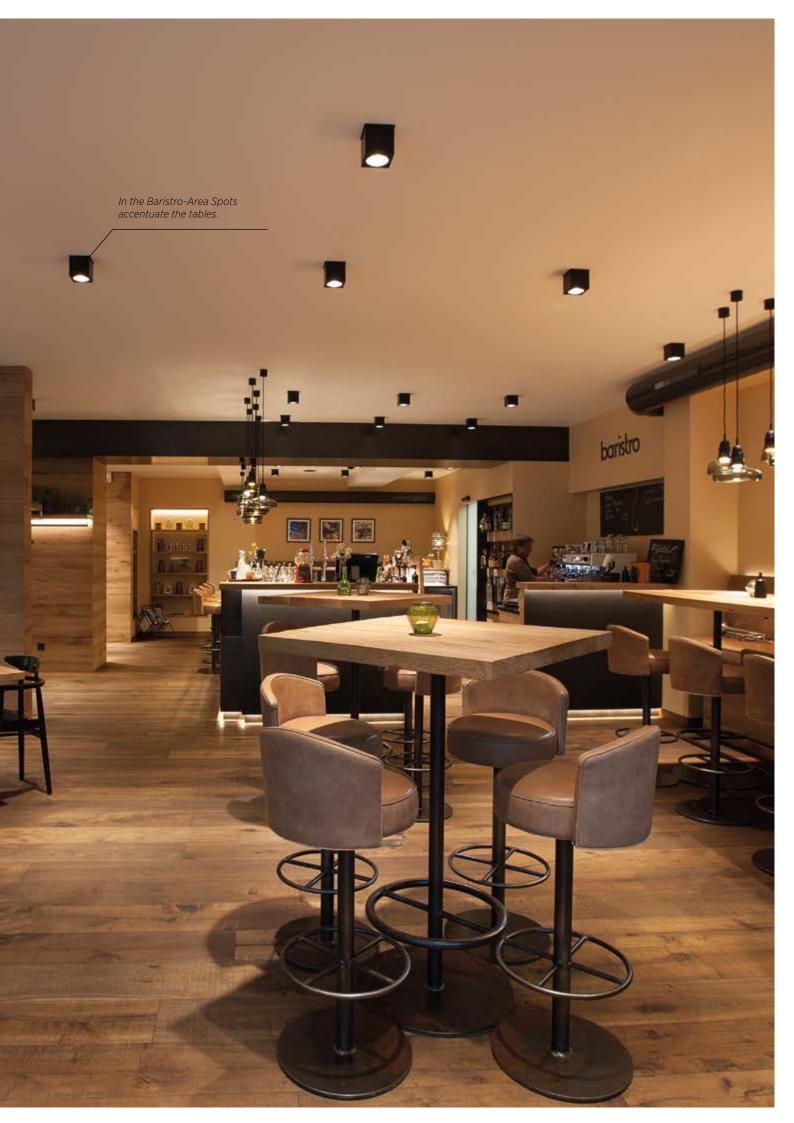

### PATH THROUGH THE ROOM

The internal spaces within the building are made full use of. They blend into a concept where functional areas, such as ski hire and ski storage, combine seamlessly into a classy shop interior which, as the entrance to a nightclub, provides free marketing for Strolz in the evening. In addition to ski hire, the two storeys also house hardware, sports clothing, fashion and lifestyle accessories. The retail areas are complemented by an integral "Baristro" café and a museum of ski boots, which illustrates the origins and traditions of the Strolz family business.

The fundamental design element that creates the atmosphere of this new shop is light. Jürgen Kitzmüller of Kitzmüller architects, the firm appointed by Strolz, explains his design, "It's about using the light to draw guests in and guide them through the room." He gives the traditional Strolz fashion houses a timeless ambience: "The presentation of merchandise and the lighting essentially correspond to the head office philosophy, but with a touch of modern design." Construction materials such as exposed concrete, black plate and aluminium contrast with natural materials such as clay plaster, oak and leather. All sub-areas, such as ski hire and storage, enjoy a sophisticated design and top quality fittings. However, it is the lighting design that completes the atmosphere and gives the different functions of the shop an unmistakeable, exquisite look. "Light works with the material, and the material works with light," says Kitzmüller.

# A TRAILBLAZING CHANNEL SYSTEM

The main requirements Strolz placed on the lighting were high aesthetic standards and clean ceiling solutions. Consequently, primarily trimless integrated systems were used. In PROLICHT, Unger brought an experienced retail specialist on board. This premium manufacturer of exclusive lighting concepts is not only proud of its Tyrolean heritage, but also offers a clear design, sophisticated lighting technology and unique lighting effects alongside openness, modernity and skill. Especially for this shop, PROLICHT developed a channel system in its high-tech manufacturing facility as one of several bespoke special solutions. The lighting manufacturer is an innovative designer and produces architectural lighting for each project, perfectly tailored to the room and lighting design, offering the greatest possible design freedom through its individual configurability.

The channel is such a flexible and individually configurable product, that the IMAGINE channel system from PROLICHT has now successfully entered series production.

All the channels provide indirect lighting, producing a pleasant general lighting effect throughout the rooms. Individual integrated spotlights can be positioned flexibly to provide accent lighting. They are inset and are therefore barely visible, even in a range of positions. Installation rails on both sides and screw fasteners make installing the spotlights a breeze. Each spot has its own driver, uses a simple plug connection and can be positioned individually. The three-way adjustable articulated arm with MAP system (Multi Axis Positioning System) makes it possible to adjust the rotation, angle and height of the spots.