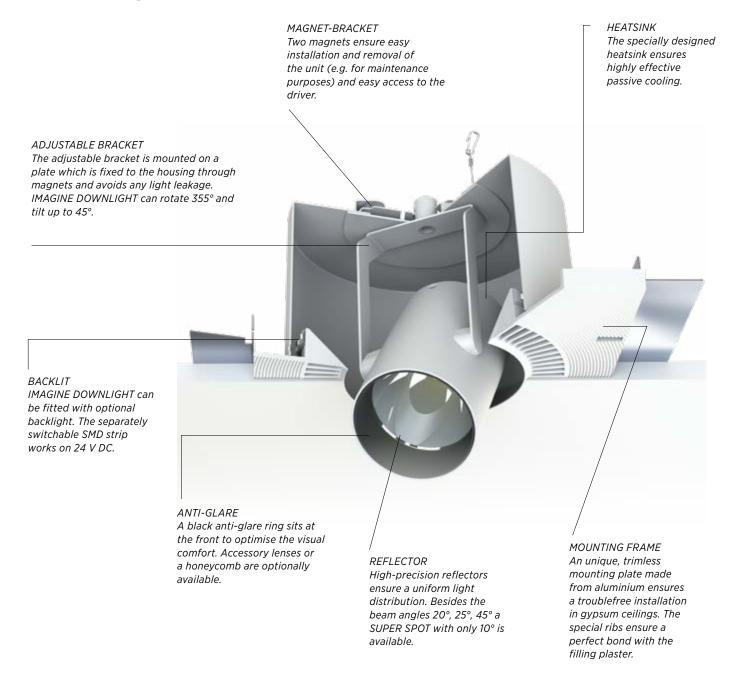

# ENLIGHTEN YOUR COMFORT ZONE INVADER

HEATSINK A die-cast aluminium heatsink ensures optimal thermal management.

REFLECTOR The LED version is available with different beam angles: in SUPER SPOT (10°) as well as in 15°, 20°, 40°, 60°.

#### KORONA CONE

The cone of INVADER is available in different heights. It is simply screwed into the trimless housing. The cone is available in all 25 PROLICHT colours.

TRIMLESS | RECESSED SURFACE | SUSPENDED

#### ANT-GLARE A black anti-glare ring ensure a high visual comfort and is fitted with a 3 mm thick glass inside. The glass can be exchanged with any lens from the PROLICHT LENS PACK.