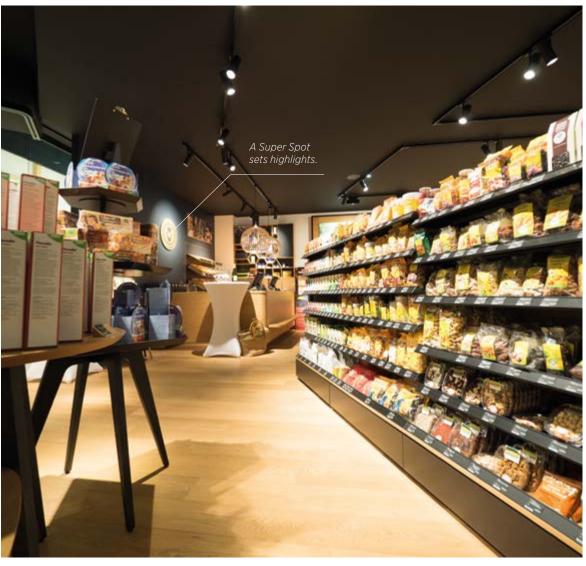

# DIFFERENTIATED PRESENTATION

The lighting design provides a consistent continuation of the illumination concept and solves an apparent contradiction: despite the high density of goods and different groups of products in a small space, a calm and attractive impression is created. The materials and colour tones used are consistently matched with the lighting. This makes it possible to create different lighting environments surrounded by balanced background illumination, in which feature lights, underlighting and narrow beam spots achieve differentiated and accented lighting.

The product range goes from natural groceries, allergy-free offerings, high quality natural cosmetics to natural medicine. The items are primarily presented at the vertical plane in wall shelves and free standing shelving. Because of the high density of products a homogenous and extensive illumination is needed. As counterpart to the general lighting, a strong accent lighting of the special areas and highlights is used.

# ARCHITECTURE AND ILLUMINATION

The new shopping atmoshere at VITALIA is characterised by high visual comfort. Absolute glare-limitation, consistent high colour rendering, particularly well-balanced illumination and a strong presentation of highlights and a strong focus on the products determine the concept.