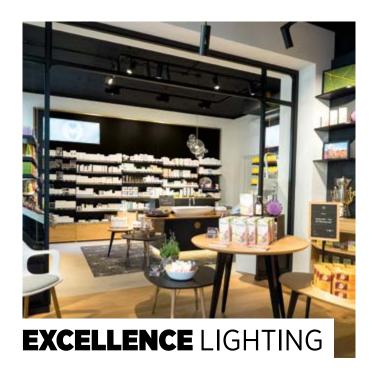

ESCADA | Page 6

A balanced lighting scheme offers the ideal illumination. Absolute nonglare, consistent high colour rendering, particularly well-balanced illumination and a strong presentation of highlights determine the concept. A mix of Wallwasher and Super Spots creates a mainly shadowfree illumination with focus on the presentation of products.