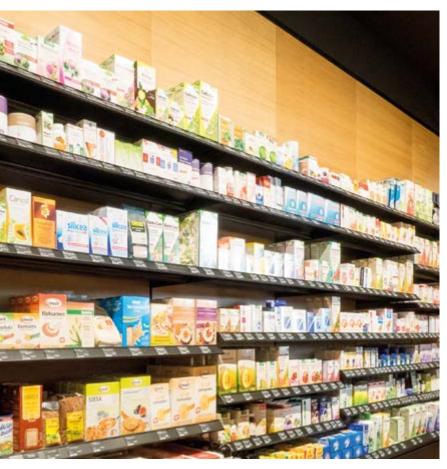

# DIFFERENTIATED PRESENTATION

The lighting design provides a consistent continuation of the illumination concept and solves an apparent contradiction: despite the high density of goods and different groups of products in a small space, a calm and attractive impression is created. The materials and colour tones used are consistently matched with the lighting. This makes it possible to create different lighting environments surrounded by balanced background illumination, in which feature lights, underlighting and narrow beam spots achieve differentiated and accented lighting.

The product range goes from natural groceries, allergy-free offerings, high quality natural cosmetics to natural medicine. The items are primarily presented at the vertical plane in wall shelves and free standing shelving. Because of the high density of products a homogenous and extensive illumination is needed. As counterpart to the general lighting, a strong accent lighting of the special areas and highlights is used.

SABINE WIESEND | ORB. Atelier für Lichtgestaltung Lighting Designer

Because of the very high density of merchandise, we use homogenous area lighting for the racks of goods.