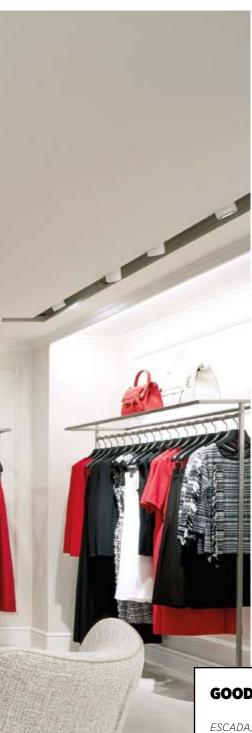

## HIGH IMPACT

The heart of the lighting design is the dramatic staging of the goods with almost invisible lighting technology, to allow the interior design to work its charms uninterrupted. "The new IMAGINE system from PROLICHT was very helpful here," says lighting planner Johannes Henn.

The high performance, delicate spotlight heads are extremely slimline and integrate individually into the 2LOOK4LIGHT channel system with a simple twist lock. The whole system is imperceptibly housed in the lighting channel. The five-way adjustable articulated arm makes it possible to adjust the rotation, angle and height of the spots. This means that the LED spots can be set up precisely and with accurately determined beam angles - from wide floods to the 10° narrow beam SUPER SPOT. This allows the individual lighting areas within the shop to be planned and implemented with precision.

Furthermore, the trimless, wide-beam INVADER downlights provide illumination for individual objects such as chairs or tables, and displays of goods positioned centrally in the room. The sleek, trimless 4DI and CAVE spots, integrated flush into the ceiling, have recessed light sources to boost the illumination in the depths of the room. "The spots are very unobtrusive and barely noticeable as luminaires, so they're not in competition with other objects such as the goods on display or feature lighting," explains Henn.