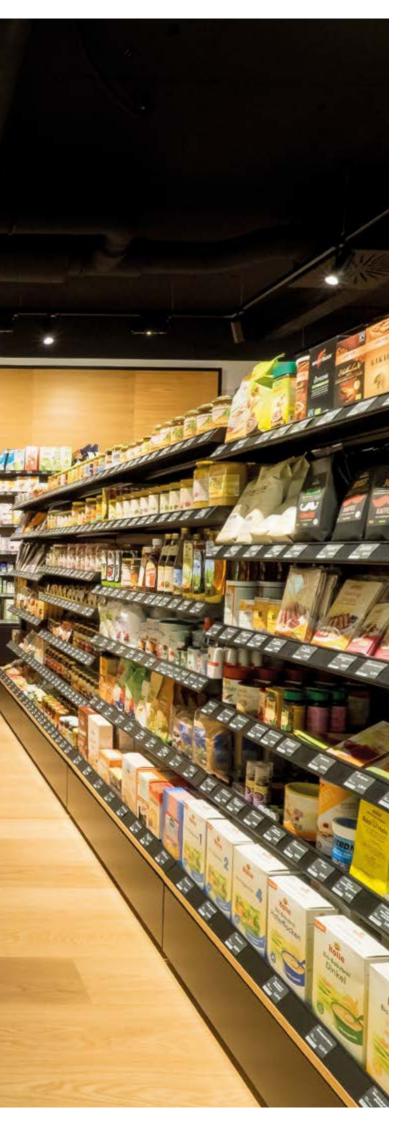

# DIFFERENTIATED PRESENTATION

The lighting design provides a consistent continuation of the illumination concept and solves an apparent contradiction: despite the high density of goods and different groups of products in a small space, a calm and attractive impression is created. The materials and colour tones used are consistently matched with the lighting. This makes it possible to create different lighting environments surrounded by balanced background illumination, in which feature lights, underlighting and narrow beam spots achieve differentiated and accented lighting.

The product range goes from natural groceries, allergy-free offerings, high quality natural cosmetics to natural medicine. The items are primarily presented at the vertical plane in wall shelves and free standing shelving. Because of the high density of products a homogenous and extensive illumination is needed. As counterpart to the general lighting, a strong accent lighting of the special areas and highlights is used.

# ARCHITECTURE AND ILLUMINATION

The new shopping atmoshere at VITALIA is characterised by high visual comfort. Absolute glare-limitation, consistent high colour rendering, particularly well-balanced illumination and a strong presentation of highlights and a strong focus on the products determine the concept.