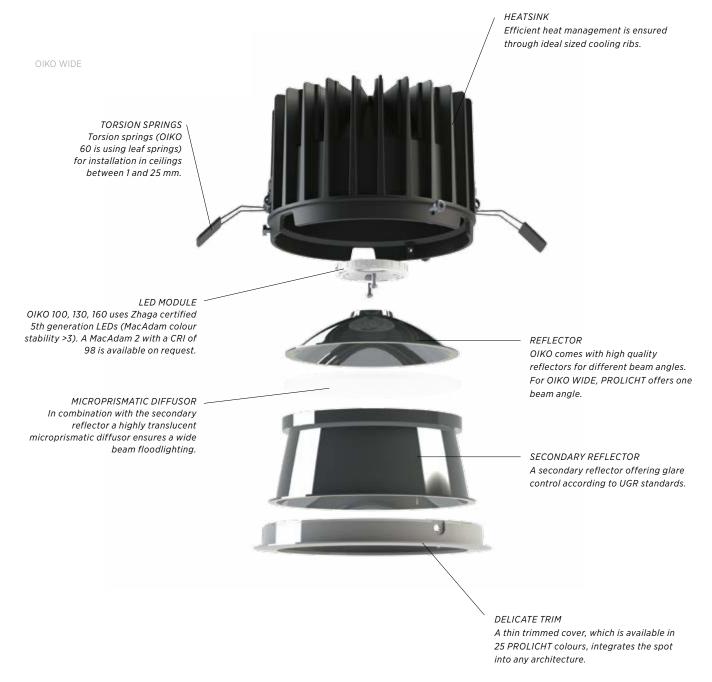

# **FOCUS OF ATTENTION**

# **OIKO**

#### TRIMLESS | RECESSED

LED with 2700, 3000, 4000 K; CRI >90 | A++ - A

SPECIAL LED

VISUAL OPTIMISATION BAFFLE

NATURAL DIMM

25 PROLICHT COLOURS

Visit our website for further information and technical details on the OIKO family.

WWW.PROLICHT.AT

#### PROLICHT VOB

For the OIKO COMFORT, PROLICHT offers a Visual Optimisation Baffle. It sits as a ring in front of the reflector, improves glare control and gives the spot a different look and feel.

The Invader spots around the central console are fitted with typical Korona cones – coloured cone inserts that set the spotlight well back and thus possess excellent anti-glare properties.