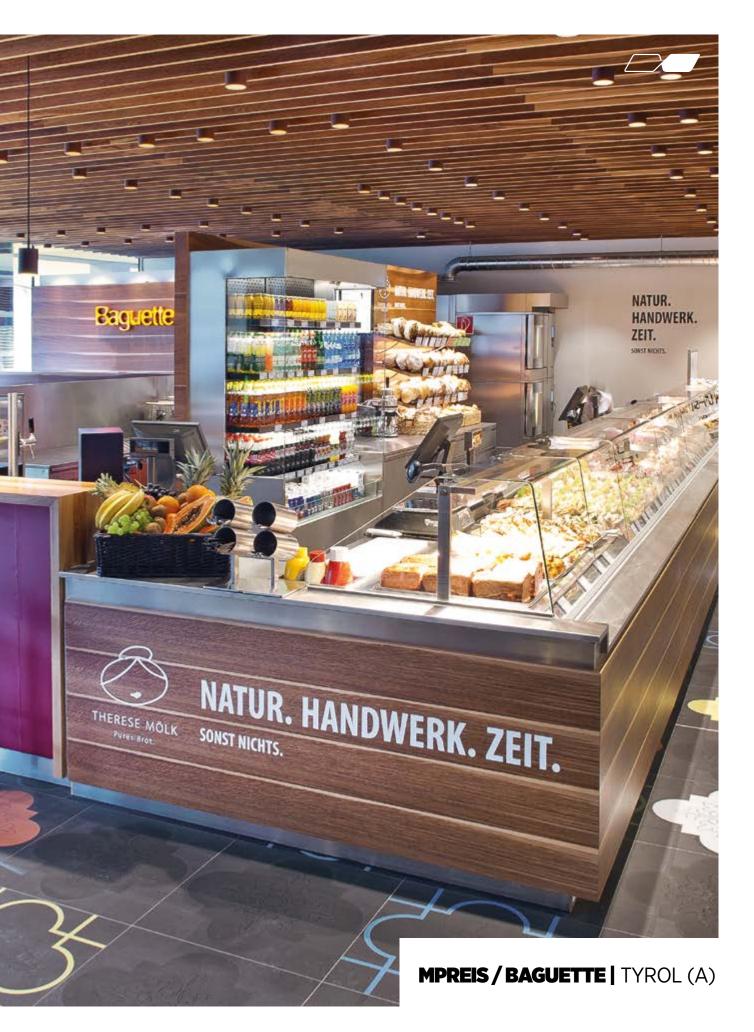

# MPREIS / BAGUETTE

# REGIONAL PRODUCTS – URBAN FLAIR

An old German saying goes: "A piece of bread in your pocket is better than a feather on your hat". And truly there is hardly anything better than a wholesome piece of bread with crispy crust and moist crumb. But naturally, you eat with your eyes first, so a perfectly created atmosphere in which to enjoy a panini is as important as the loaf itself.

David Mölk of the Austrian supermarket chain MPreis knows that too. In architect Volker Miklautz, interior designer Helmut Siebenförcher and Tyrolean Premium manufacturer PROLICHT he found the perfect partners for his personal bistro vision. The in-house know-how and the high flexibility and potential for individualisation of the PROLICHT lighting systems make PROLICHT the perfect partner for customers with extraordinary needs. Unrivaled at MPreis is the emphasis of Architecture and Aesthetics – always in connection with a keen sense for space and lightness.

PROLICHT CUSTOMISATION

Distinct areas can be created using different light temperatures. (e.g. Dining Area 2700 K, Sales Counter

3000 K)

Above the counter spotlights (INVADER mounted in IDAHO 100 profile, OIKO) provide clean lighting for baked goods, using special gold LEDs to make them look as crisp and appetising as they taste.