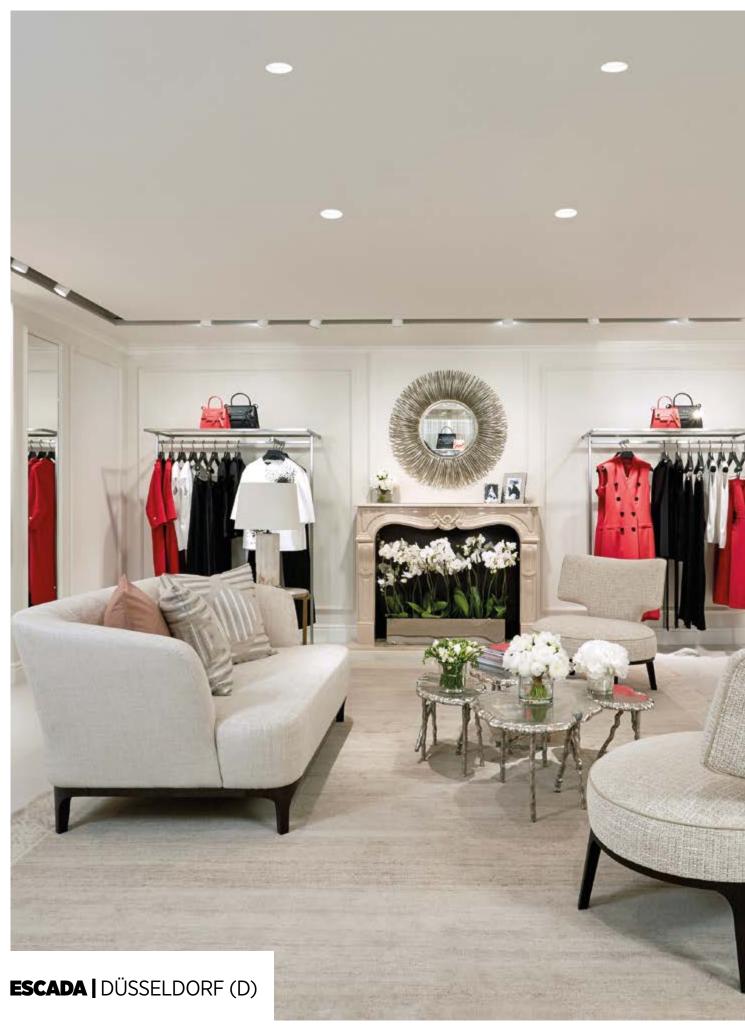

# 

**ESCADA** 

### HIGH FASHION IN A LIVING ROOM AMBIENCE

ESCADA stands for modern elegance, glamour and sensual femininity. The new design concept provides the perfect framework for this: the 230m2 shop in Düsseldorf's Königsallee is reminiscent of a stylish, private sitting room with a lounge feeling – intimate and yet inviting.

When developing its lighting plan, the Henn-PlanungsWerkstatt in Bruchsal incorporated lighting systems from Tyrolean premium manufacturer PROLICHT: the individually configurable high-tech luminaires from PROLICHT contribute to the interior design concept with an outstanding lighting effect, without visually intruding on the foreground.

# SHOPPING IN STYLE

The two-storey retail space is divided into various sections, such as ready-to-wear, accessories or evening wear. Each of the interconnected rooms has an unmistakeable decor style, in which antiques are combined with contemporary pieces. Selected works of art and carefully staged details such as glass chandeliers, mirrors or a marble fireplace draw the gaze. The peaceful, neutral palette of cream, beige and warm white forms the perfect background for the exclusive colours and prints of the Escada collection.