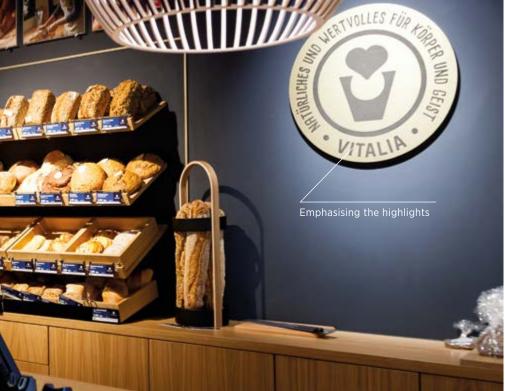

### PURITY, FUNCTIONALITY AND WELLBEING

Purity, functionality and wellbeing – these three basic principles of the life-reform movement are brought back into focus with a new shop design from VITALIA, Germany's biggest health food chain with 90 branches. In line with this new architectural style idiom, ORB. Atelier für Lichtgestaltung has developed a new corporate lighting design. Specially developed lighting systems from the Tyrolean premium manufacturer PROLICHT are among those used in the first newly designed shop.

The new interior design of the VITALIA shops combines modern straight lines with organic shapes and natural materials. Coupled with a vintage touch, they have created an inviting and feel-good atmosphere, which stylistically represents a natural essence as the basis for all VITALIA products and simultaneously harks back to the days when the life-reform movement was born. The low-key design creates a visual sense of calm and always allows the product to take centre stage. The shop concept creates an appealing atmosphere of modern authenticity and a clear identity.